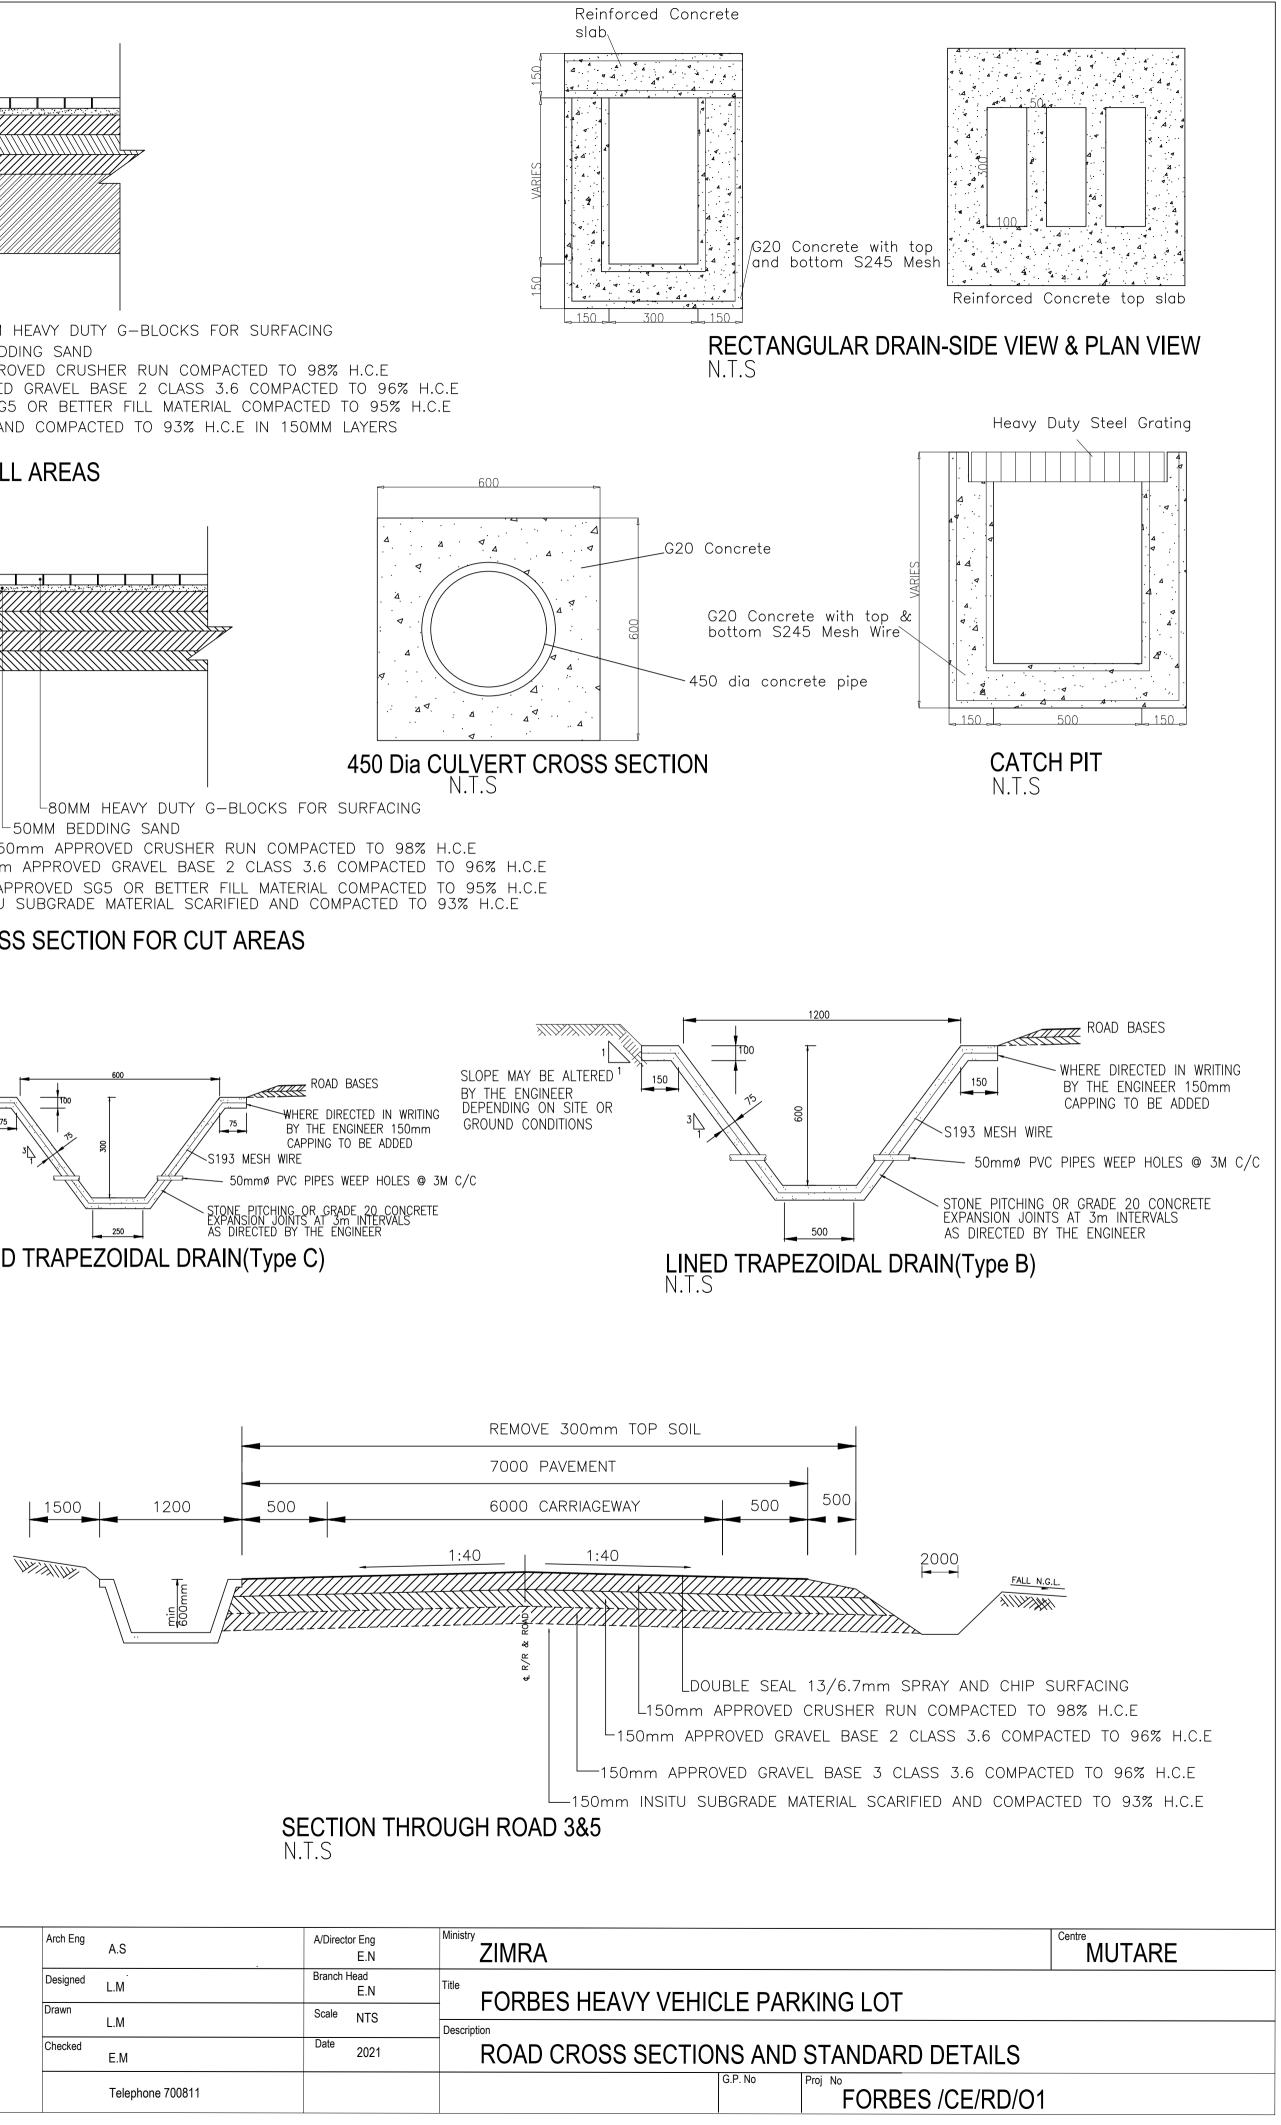

| <u> </u>                         |





| Arch Eng | A.S              | A/Director Eng<br>E.N | ZIMRA            |
|----------|------------------|-----------------------|------------------|
| Designed | L.M              | Branch Head<br>E.N    | Title FORBES HEA |
| Drawn    | L.M              | <sup>Scale</sup> NTS  |                  |
| Checked  | E.M              | Date 2021             | ROAD CROSS       |
|          | Telephone 700811 |                       |                  |









SEPTIC TANK DIME No. of persons 150 SOAKAWAY DIMEN No. of persons 150

| NOTES:<br>DIMENSION 'A' TO BE DETERMINED ON SITE |       | NDMEI  | NT   | Descri | iption : |  |  |  |  |
|--------------------------------------------------|-------|--------|------|--------|----------|--|--|--|--|
|                                                  |       | date   | Init | -      |          |  |  |  |  |
|                                                  |       |        |      |        |          |  |  |  |  |
|                                                  |       |        |      |        |          |  |  |  |  |
|                                                  |       |        |      |        |          |  |  |  |  |
|                                                  |       |        |