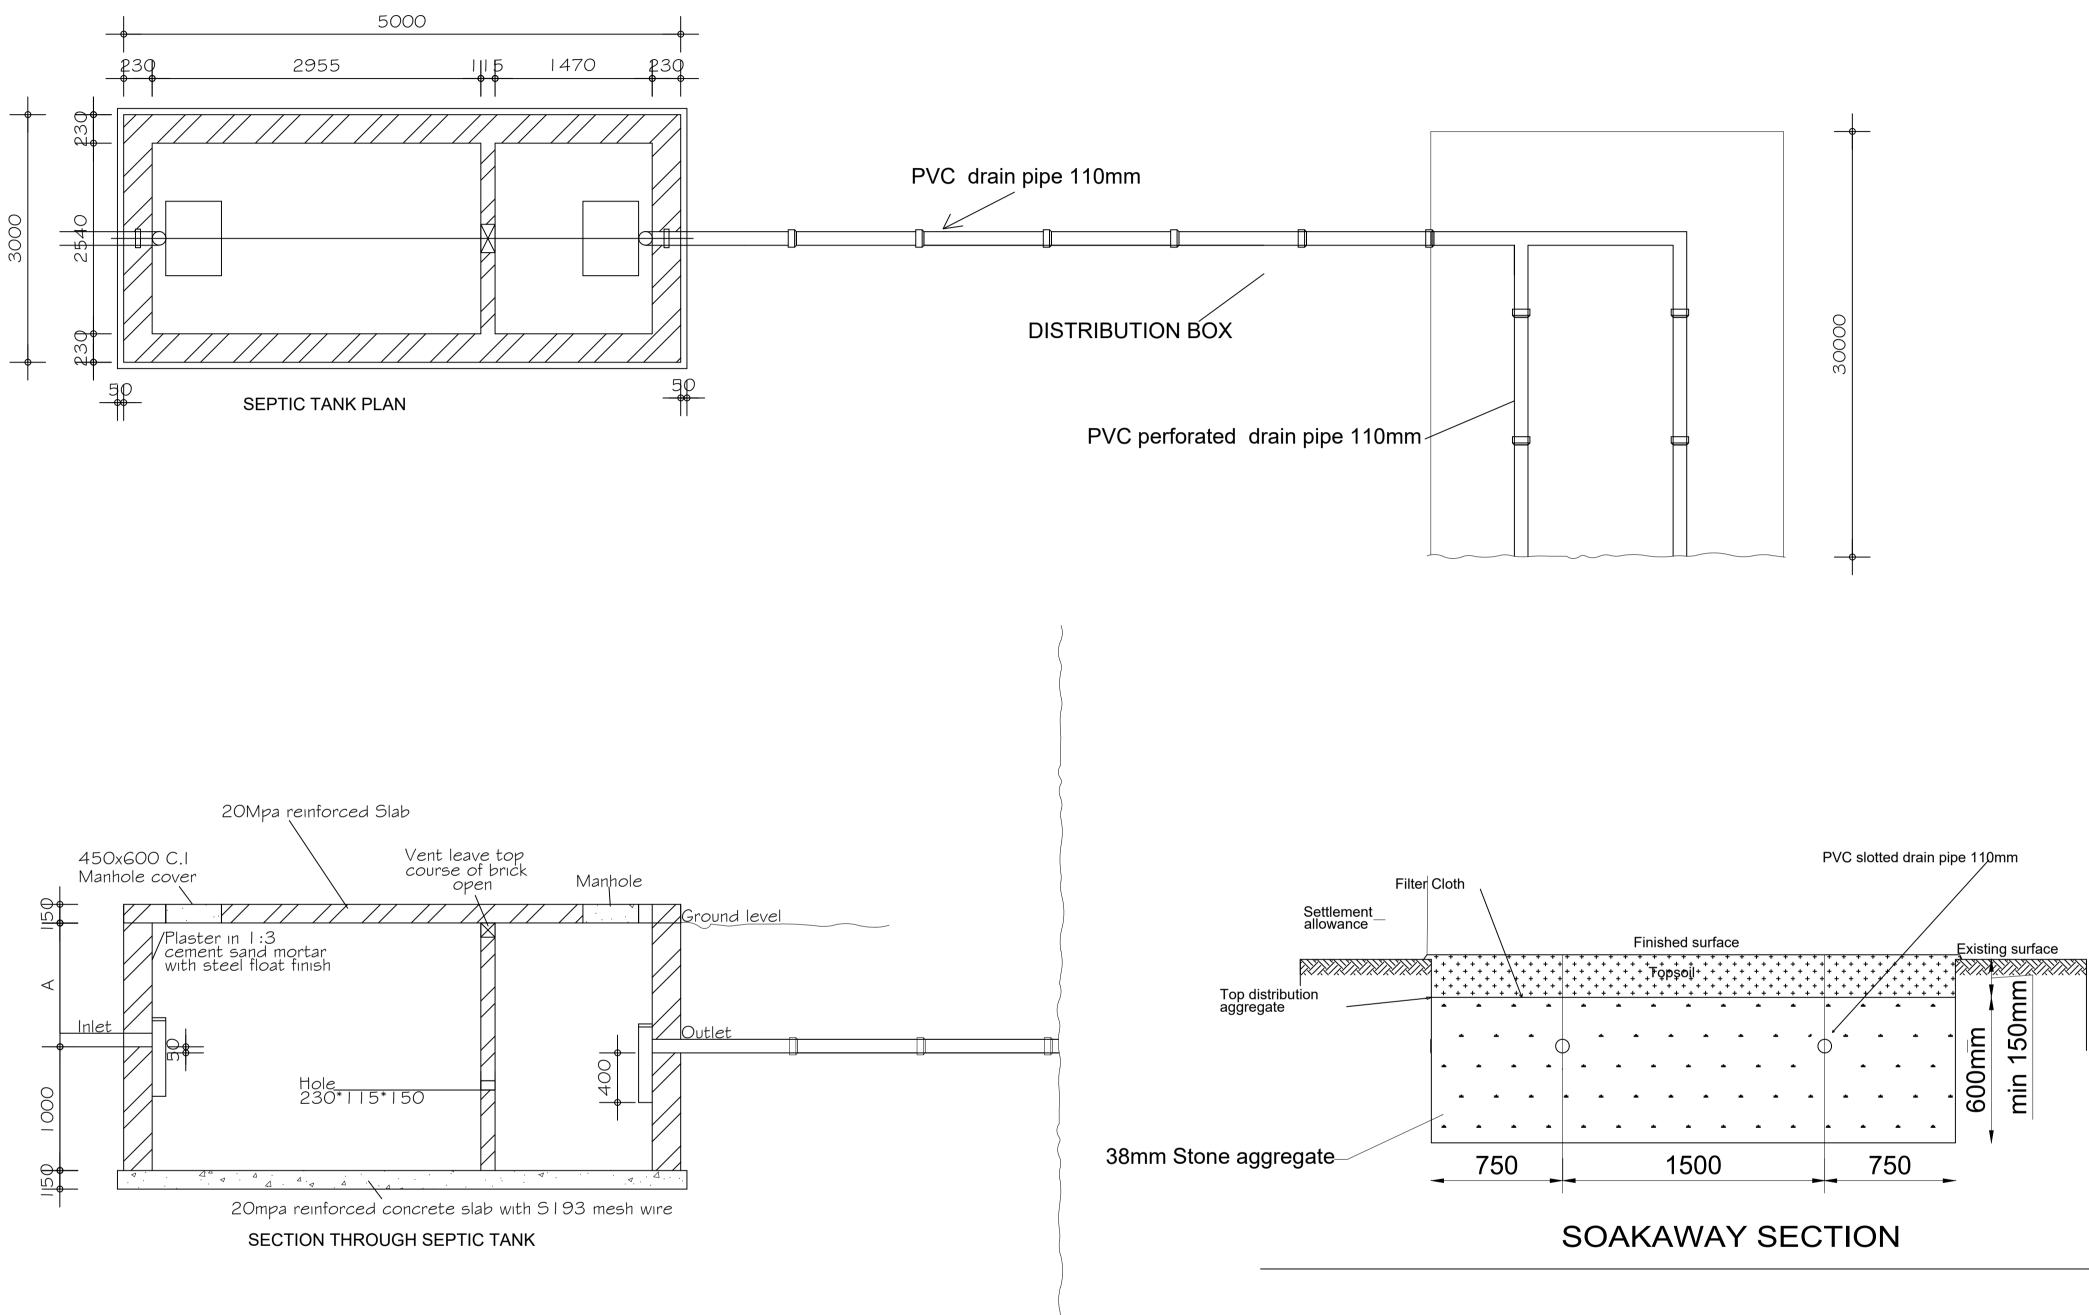

| WIDTH (m) |                                    |               |
|     | 40         | 4         |                                    |               |



Ministry of Local Government, Public Works and National Housing P.O. Box CY7755 , Causeway Zimbabwe

| Arch Eng | A.S        | Director Eng<br>H.Hungwe | Ministry   | ZIMRA  |
|----------|------------|--------------------------|------------|--------|
| Designed | L.M        | Branch Head<br>E.N       | Title      | FORB   |
| Drawn    | L.M        | Scale<br>N.T.S           | Descriptio |        |
| Checked  | M.M        | Date<br>JUNE 2022        |            | SEPTIC |
| Telepho  | one 700811 |                          |            |        |

HARARE BES HEAVY VEHICLE PARKING LOT IC TANKS AND SOAK AWAY DETAILS Proj No FORBES/CE/SP01





SEPTIC TANK DIME No. of persons 35 SOAKAWAY DIMEN No. of persons

35

| NOTES:                                 | AME   |      | ٦V   | Descri | ption : |  |  |  |
|----------------------------------------|-------|------|------|--------|---------|--|--|--|
| DIMENSION 'A' TO BE DETERMINED ON SITE | Lttr  | date | Init |        |         |  |  |  |
|                                        |       |      |      |        |         |  |  |  |
|                                        | Micro |      |      |        |         |  |  |  |

| 1EN | SIONS      |           |                                    |               |
|-----|------------|-----------|------------------------------------|---------------|
|     | LENGTH (m) | WIDTH (m) | Slab thickness (mm) top and bottom | Capacity (m³) |
|