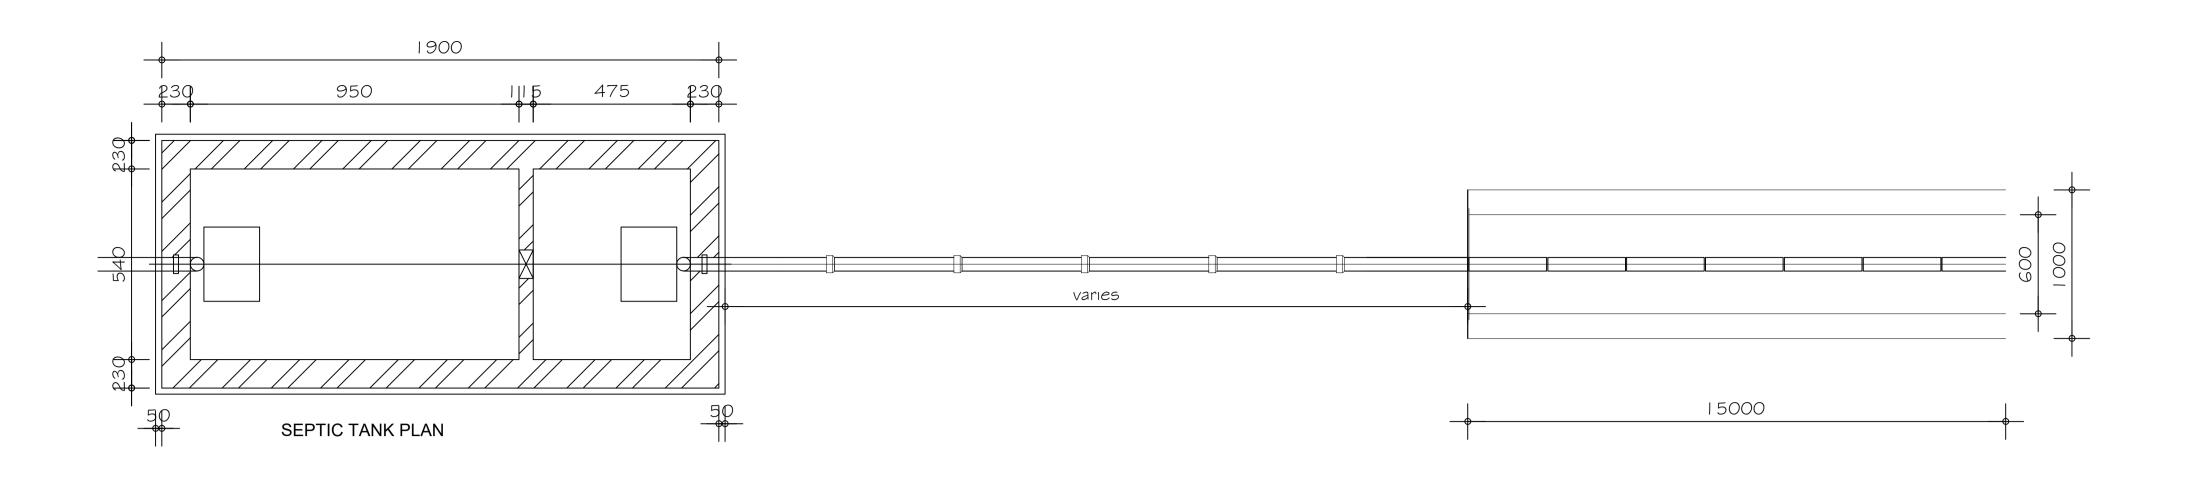

| ment,                   | Designed:                                                                                                                                                                                                                                                                                                                                                                                                                                                                                                                                                                                                                                                                                                                                                                                                                                                                                                                                                                                                                                                                                                                                                                                                                                                                                                                                                                                                                                                                                                                                                                                                                                                                                                                                                                                                                                                                                                                                                                                                                                                                                                                      |                                                     | Title:                                                                                                                                                                                                                                                                                                                                                                                                                                                                                                                                                                                                                                                                                                                                                                                                                                                                                                                                                                                                                                                                                                                                                                                                                                                                                                                                                                                                                                                                                                                                                                                                                                                                                                                                                                                                                                                                                                                                                                                                                                                                                                                         |
|-------------------------|--------------------------------------------------------------------------------------------------------------------------------------------------------------------------------------------------------------------------------------------------------------------------------------------------------------------------------------------------------------------------------------------------------------------------------------------------------------------------------------------------------------------------------------------------------------------------------------------------------------------------------------------------------------------------------------------------------------------------------------------------------------------------------------------------------------------------------------------------------------------------------------------------------------------------------------------------------------------------------------------------------------------------------------------------------------------------------------------------------------------------------------------------------------------------------------------------------------------------------------------------------------------------------------------------------------------------------------------------------------------------------------------------------------------------------------------------------------------------------------------------------------------------------------------------------------------------------------------------------------------------------------------------------------------------------------------------------------------------------------------------------------------------------------------------------------------------------------------------------------------------------------------------------------------------------------------------------------------------------------------------------------------------------------------------------------------------------------------------------------------------------|-----------------------------------------------------|--------------------------------------------------------------------------------------------------------------------------------------------------------------------------------------------------------------------------------------------------------------------------------------------------------------------------------------------------------------------------------------------------------------------------------------------------------------------------------------------------------------------------------------------------------------------------------------------------------------------------------------------------------------------------------------------------------------------------------------------------------------------------------------------------------------------------------------------------------------------------------------------------------------------------------------------------------------------------------------------------------------------------------------------------------------------------------------------------------------------------------------------------------------------------------------------------------------------------------------------------------------------------------------------------------------------------------------------------------------------------------------------------------------------------------------------------------------------------------------------------------------------------------------------------------------------------------------------------------------------------------------------------------------------------------------------------------------------------------------------------------------------------------------------------------------------------------------------------------------------------------------------------------------------------------------------------------------------------------------------------------------------------------------------------------------------------------------------------------------------------------|
|                         | Engineer:<br>L.M                                                                                                                                                                                                                                                                                                                                                                                                                                                                                                                                                                                                                                                                                                                                                                                                                                                                                                                                                                                                                                                                                                                                                                                                                                                                                                                                                                                                                                                                                                                                                                                                                                                                                                                                                                                                                                                                                                                                                                                                                                                                                                               | Director Eng:<br>H.Hungwe                           | Ministry: ZIMBABWE REVENU                                                                                                                                                                                                                                                                                                                                                                                                                                                                                                                                                                                                                                                                                                                                                                                                                                                                                                                                                                                                                                                                                                                                                                                                                                                                                                                                                                                                                                                                                                                                                                                                                                                                                                                                                                                                                                                                                                                                                                                                                                                                                                      |
|                         |                                                                                                                                                                                                                                                                                                                                                                                                                                                                                                                                                                                                                                                                                                                                                                                                                                                                                                                                                                                                                                                                                                                                                                                                                                                                                                                                                                                                                                                                                                                                                                                                                                                                                                                                                                                                                                                                                                                                                                                                                                                                                                                                |                                                     |                                                                                                                                                                                                                                                                                                                                                                                                                                                                                                                                                                                                                                                                                                                                                                                                                                                                                                                                                                                                                                                                                                                                                                                                                                                                                                                                                                                                                                                                                                                                                                                                                                                                                                                                                                                                                                                                                                                                                                                                                                                                                                                                |
|                         | 922m                                                                                                                                                                                                                                                                                                                                                                                                                                                                                                                                                                                                                                                                                                                                                                                                                                                                                                                                                                                                                                                                                                                                                                                                                                                                                                                                                                                                                                                                                                                                                                                                                                                                                                                                                                                                                                                                                                                                                                                                                                                                                                                           |                                                     |                                                                                                                                                                                                                                                                                                                                                                                                                                                                                                                                                                                                                                                                                                                                                                                                                                                                                                                                                                                                                                                                                                                                                                                                                                                                                                                                                                                                                                                                                                                                                                                                                                                                                                                                                                                                                                                                                                                                                                                                                                                                                                                                |
| ¥ፈ3m                    | EXISTING TARRED                                                                                                                                                                                                                                                                                                                                                                                                                                                                                                                                                                                                                                                                                                                                                                                                                                                                                                                                                                                                                                                                                                                                                                                                                                                                                                                                                                                                                                                                                                                                                                                                                                                                                                                                                                                                                                                                                                                                                                                                                                                                                                                | ROAD                                                |                                                                                                                                                                                                                                                                                                                                                                                                                                                                                                                                                                                                                                                                                                                                                                                                                                                                                                                                                                                                                                                                                                                                                                                                                                                                                                                                                                                                                                                                                                                                                                                                                                                                                                                                                                                                                                                                                                                                                                                                                                                                                                                                |
| 922m                    | Spectral Shed                                                                                                                                                                                                                                                                                                                                                                                                                                                                                                                                                                                                                                                                                                                                                                                                                                                                                                                                                                                                                                                                                                                                                                                                                                                                                                                                                                                                                                                                                                                                                                                                                                                                                                                                                                                                                                                                                                                                                                                                                                                                                                                  | R/Sign                                              | m616                                                                                                                                                                                                                                                                                                                                                                                                                                                                                                                                                                                                                                                                                                                                                                                                                                                                                                                                                                                                                                                                                                                                                                                                                                                                                                                                                                                                                                                                                                                                                                                                                                                                                                                                                                                                                                                                                                                                                                                                                                                                                                                           |
|                         | Power String Str | hop gran                                            |                                                                                                                                                                                                                                                                                                                                                                                                                                                                                                                                                                                                                                                                                                                                                                                                                                                                                                                                                                                                                                                                                                                                                                                                                                                                                                                                                                                                                                                                                                                                                                                                                                                                                                                                                                                                                                                                                                                                                                                                                                                                                                                                |
|                         | Dealer By SW                                                                                                                                                                                                                                                                                                                                                                                                                                                                                                                                                                                                                                                                                                                                                                                                                                                                                                                                                                                                                                                                                                                                                                                                                                                                                                                                                                                                                                                                                                                                                                                                                                                                                                                                                                                                                                                                                                                                                                                                                                                                                                                   |                                                     |                                                                                                                                                                                                                                                                                                                                                                                                                                                                                                                                                                                                                                                                                                                                                                                                                                                                                                                                                                                                                                                                                                                                                                                                                                                                                                                                                                                                                                                                                                                                                                                                                                                                                                                                                                                                                                                                                                                                                                                                                                                                                                                                |
|                         |                                                                                                                                                                                                                                                                                                                                                                                                                                                                                                                                                                                                                                                                                                                                                                                                                                                                                                                                                                                                                                                                                                                                                                                                                                                                                                                                                                                                                                                                                                                                                                                                                                                                                                                                                                                                                                                                                                                                                                                                                                                                                                                                | Reson                                               | 918m                                                                                                                                                                                                                                                                                                                                                                                                                                                                                                                                                                                                                                                                                                                                                                                                                                                                                                                                                                                                                                                                                                                                                                                                                                                                                                                                                                                                                                                                                                                                                                                                                                                                                                                                                                                                                                                                                                                                                                                                                                                                                                                           |
|                         | StakeHolders                                                                                                                                                                                                                                                                                                                                                                                                                                                                                                                                                                                                                                                                                                                                                                                                                                                                                                                                                                                                                                                                                                                                                                                                                                                                                                                                                                                                                                                                                                                                                                                                                                                                                                                                                                                                                                                                                                                                                                                                                                                                                                                   | Trapezoidaj sterindrain-Type B                      |                                                                                                                                                                                                                                                                                                                                                                                                                                                                                                                                                                                                                                                                                                                                                                                                                                                                                                                                                                                                                                                                                                                                                                                                                                                                                                                                                                                                                                                                                                                                                                                                                                                                                                                                                                                                                                                                                                                                                                                                                                                                                                                                |
|                         |                                                                                                                                                                                                                                                                                                                                                                                                                                                                                                                                                                                                                                                                                                                                                                                                                                                                                                                                                                                                                                                                                                                                                                                                                                                                                                                                                                                                                                                                                                                                                                                                                                                                                                                                                                                                                                                                                                                                                                                                                                                                                                                                | Road 1 88                                           | Guard<br>Hse                                                                                                                                                                                                                                                                                                                                                                                                                                                                                                                                                                                                                                                                                                                                                                                                                                                                                                                                                                                                                                                                                                                                                                                                                                                                                                                                                                                                                                                                                                                                                                                                                                                                                                                                                                                                                                                                                                                                                                                                                                                                                                                   |
|                         | etermineter dia<br>to existing                                                                                                                                                                                                                                                                                                                                                                                                                                                                                                                                                                                                                                                                                                                                                                                                                                                                                                                                                                                                                                                                                                                                                                                                                                                                                                                                                                                                                                                                                                                                                                                                                                                                                                                                                                                                                                                                                                                                                                                                                                                                                                 | chorged<br>strength<br>Trapezoidal_stormatrain=Jype |                                                                                                                                                                                                                                                                                                                                                                                                                                                                                                                                                                                                                                                                                                                                                                                                                                                                                                                                                                                                                                                                                                                                                                                                                                                                                                                                                                                                                                                                                                                                                                                                                                                                                                                                                                                                                                                                                                                                                                                                                                                                                                                                |
|                         |                                                                                                                                                                                                                                                                                                                                                                                                                                                                                                                                                                                                                                                                                                                                                                                                                                                                                                                                                                                                                                                                                                                                                                                                                                                                                                                                                                                                                                                                                                                                                                                                                                                                                                                                                                                                                                                                                                                                                                                                                                                                                                                                |                                                     |                                                                                                                                                                                                                                                                                                                                                                                                                                                                                                                                                                                                                                                                                                                                                                                                                                                                                                                                                                                                                                                                                                                                                                                                                                                                                                                                                                                                                                                                                                                                                                                                                                                                                                                                                                                                                                                                                                                                                                                                                                                                                                                                |
| 917m                    |                                                                                                                                                                                                                                                                                                                                                                                                                                                                                                                                                                                                                                                                                                                                                                                                                                                                                                                                                                                                                                                                                                                                                                                                                                                                                                                                                                                                                                                                                                                                                                                                                                                                                                                                                                                                                                                                                                                                                                                                                                                                                                                                |                                                     |                                                                                                                                                                                                                                                                                                                                                                                                                                                                                                                                                                                                                                                                                                                                                                                                                                                                                                                                                                                                                                                                                                                                                                                                                                                                                                                                                                                                                                                                                                                                                                                                                                                                                                                                                                                                                                                                                                                                                                                                                                                                                                                                |
|                         |                                                                                                                                                                                                                                                                                                                                                                                                                                                                                                                                                                                                                                                                                                                                                                                                                                                                                                                                                                                                                                                                                                                                                                                                                                                                                                                                                                                                                                                                                                                                                                                                                                                                                                                                                                                                                                                                                                                                                                                                                                                                                                                                | PP PP                                               |                                                                                                                                                                                                                                                                                                                                                                                                                                                                                                                                                                                                                                                                                                                                                                                                                                                                                                                                                                                                                                                                                                                                                                                                                                                                                                                                                                                                                                                                                                                                                                                                                                                                                                                                                                                                                                                                                                                                                                                                                                                                                                                                |
|                         |                                                                                                                                                                                                                                                                                                                                                                                                                                                                                                                                                                                                                                                                                                                                                                                                                                                                                                                                                                                                                                                                                                                                                                                                                                                                                                                                                                                                                                                                                                                                                                                                                                                                                                                                                                                                                                                                                                                                                                                                                                                                                                                                |                                                     | w s                                                                                                                                                                                                                                                                                                                                                                                                                                                                                                                                                                                                                                                                                                                                                                                                                                                                                                                                                                                                                                                                                                                                                                                                                                                                                                                                                                                                                                                                                                                                                                                                                                                                                                                                                                                                                                                                                                                                                                                                                                                                                                                            |
|                         |                                                                                                                                                                                                                                                                                                                                                                                                                                                                                                                                                                                                                                                                                                                                                                                                                                                                                                                                                                                                                                                                                                                                                                                                                                                                                                                                                                                                                                                                                                                                                                                                                                                                                                                                                                                                                                                                                                                                                                                                                                                                                                                                |                                                     | station strate or state                                                                                                                                                                                                                                                                                                                                                                                                                                                                                                                                                                                                                                                                                                                                                                                                                                                                                                                                                                                                                                                                                                                                                                                                                                                                                                                                                                                                                                                                                                                                                                                                                                                                                                                                                                                                                                                                                                                                                                                                                                                                                                        |
|                         |                                                                                                                                                                                                                                                                                                                                                                                                                                                                                                                                                                                                                                                                                                                                                                                                                                                                                                                                                                                                                                                                                                                                                                                                                                                                                                                                                                                                                                                                                                                                                                                                                                                                                                                                                                                                                                                                                                                                                                                                                                                                                                                                |                                                     | 912m<br>913m<br>13 <sup>m</sup> , 11 <sup>m</sup>                                                                                                                                                                                                                                                                                                                                                                                                                                                                                                                                                                                                                                                                                                                                                                                                                                                                                                                                                                                                                                                                                                                                                                                                                                                                                                                                                                                                                                                                                                                                                                                                                                                                                                                                                                                                                                                                                                                                                                                                                                                                              |
|                         |                                                                                                                                                                                                                                                                                                                                                                                                                                                                                                                                                                                                                                                                                                                                                                                                                                                                                                                                                                                                                                                                                                                                                                                                                                                                                                                                                                                                                                                                                                                                                                                                                                                                                                                                                                                                                                                                                                                                                                                                                                                                                                                                |                                                     | State of the state |
|                         |                                                                                                                                                                                                                                                                                                                                                                                                                                                                                                                                                                                                                                                                                                                                                                                                                                                                                                                                                                                                                                                                                                                                                                                                                                                                                                                                                                                                                                                                                                                                                                                                                                                                                                                                                                                                                                                                                                                                                                                                                                                                                                                                |                                                     |                                                                                                                                                                                                                                                                                                                                                                                                                                                                                                                                                                                                                                                                                                                                                                                                                                                                                                                                                                                                                                                                                                                                                                                                                                                                                                                                                                                                                                                                                                                                                                                                                                                                                                                                                                                                                                                                                                                                                                                                                                                                                                                                |
| mwgter discharged       |                                                                                                                                                                                                                                                                                                                                                                                                                                                                                                                                                                                                                                                                                                                                                                                                                                                                                                                                                                                                                                                                                                                                                                                                                                                                                                                                                                                                                                                                                                                                                                                                                                                                                                                                                                                                                                                                                                                                                                                                                                                                                                                                |                                                     |                                                                                                                                                                                                                                                                                                                                                                                                                                                                                                                                                                                                                                                                                                                                                                                                                                                                                                                                                                                                                                                                                                                                                                                                                                                                                                                                                                                                                                                                                                                                                                                                                                                                                                                                                                                                                                                                                                                                                                                                                                                                                                                                |
| S Stormwater discharged | 911m                                                                                                                                                                                                                                                                                                                                                                                                                                                                                                                                                                                                                                                                                                                                                                                                                                                                                                                                                                                                                                                                                                                                                                                                                                                                                                                                                                                                                                                                                                                                                                                                                                                                                                                                                                                                                                                                                                                                                                                                                                                                                                                           |                                                     |                                                                                                                                                                                                                                                                                                                                                                                                                                                                                                                                                                                                                                                                                                                                                                                                                                                                                                                                                                                                                                                                                                                                                                                                                                                                                                                                                                                                                                                                                                                                                                                                                                                                                                                                                                                                                                                                                                                                                                                                                                                                                                                                |
|                         | Stormwater dischaused                                                                                                                                                                                                                                                                                                                                                                                                                                                                                                                                                                                                                                                                                                                                                                                                                                                                                                                                                                                                                                                                                                                                                                                                                                                                                                                                                                                                                                                                                                                                                                                                                                                                                                                                                                                                                                                                                                                                                                                                                                                                                                          |                                                     |                                                                                                                                                                                                                                                                                                                                                                                                                                                                                                                                                                                                                                                                                                                                                                                                                                                                                                                                                                                                                                                                                                                                                                                                                                                                                                                                                                                                                                                                                                                                                                                                                                                                                                                                                                                                                                                                                                                                                                                                                                                                                                                                |
|                         | Storfnwater discharged<br>to existing stream                                                                                                                                                                                                                                                                                                                                                                                                                                                                                                                                                                                                                                                                                                                                                                                                                                                                                                                                                                                                                                                                                                                                                                                                                                                                                                                                                                                                                                                                                                                                                                                                                                                                                                                                                                                                                                                                                                                                                                                                                                                                                   |                                                     |                                                                                                                                                                                                                                                                                                                                                                                                                                                                                                                                                                                                                                                                                                                                                                                                                                                                                                                                                                                                                                                                                                                                                                                                                                                                                                                                                                                                                                                                                                                                                                                                                                                                                                                                                                                                                                                                                                                                                                                                                                                                                                                                |
|                         | Stormwater discharged<br>to existing stream 908m                                                                                                                                                                                                                                                                                                                                                                                                                                                                                                                                                                                                                                                                                                                                                                                                                                                                                                                                                                                                                                                                                                                                                                                                                                                                                                                                                                                                                                                                                                                                                                                                                                                                                                                                                                                                                                                                                                                                                                                                                                                                               |                                                     |                                                                                                                                                                                                                                                                                                                                                                                                                                                                                                                                                                                                                                                                                                                                                                                                                                                                                                                                                                                                                                                                                                                                                                                                                                                                                                                                                                                                                                                                                                                                                                                                                                                                                                                                                                                                                                                                                                                                                                                                                                                                                                                                |
|                         | Stormwater<br>to existin                                                                                                                                                                                                                                                                                                                                                                                                                                                                                                                                                                                                                                                                                                                                                                                                                                                                                                                                                                                                                                                                                                                                                                                                                                                                                                                                                                                                                                                                                                                                                                                                                                                                                                                                                                                                                                                                                                                                                                                                                                                                                                       | discharged<br>g stream<br>90                        |                                                                                                                                                                                                                                                                                                                                                                                                                                                                                                                                                                                                                                                                                                                                                                                                                                                                                                                                                                                                                                                                                                                                                                                                                                                                                                                                                                                                                                                                                                                                                                                                                                                                                                                                                                                                                                                                                                                                                                                                                                                                                                                                |
|                         |                                                                                                                                                                                                                                                                                                                                                                                                                                                                                                                                                                                                                                                                                                                                                                                                                                                                                                                                                                                                                                                                                                                                                                                                                                                                                                                                                                                                                                                                                                                                                                                                                                                                                                                                                                                                                                                                                                                                                                                                                                                                                                                                | Stormwater discharged<br>to existing stream         | 104m Stormetter Stormetter Store (                                                                                                                                                                                                                                                                                                                                                                                                                                                                                                                                                                                                                                                                                                                                                                                                                                                                                                                                                                                                                                                                                                                                                                                                                                                                                                                                                                                                                                                                                                                                                                                                                                                                                                                                                                                                                                                                                                                                                                                                                                                                                             |
|                         |                                                                                                                                                                                                                                                                                                                                                                                                                                                                                                                                                                                                                                                                                                                                                                                                                                                                                                                                                                                                                                                                                                                                                                                                                                                                                                                                                                                                                                                                                                                                                                                                                                                                                                                                                                                                                                                                                                                                                                                                                                                                                                                                |                                                     | 90<br>Stormwater dischlarged<br>to existing stream<br>90                                                                                                                                                                                                                                                                                                                                                                                                                                                                                                                                                                                                                                                                                                                                                                                                                                                                                                                                                                                                                                                                                                                                                                                                                                                                                                                                                                                                                                                                                                                                                                                                                                                                                                                                                                                                                                                                                                                                                                                                                                                                       |
|                         |                                                                                                                                                                                                                                                                                                                                                                                                                                                                                                                                                                                                                                                                                                                                                                                                                                                                                                                                                                                                                                                                                                                                                                                                                                                                                                                                                                                                                                                                                                                                                                                                                                                                                                                                                                                                                                                                                                                                                                                                                                                                                                                                |                                                     | 899m 898m                                                                                                                                                                                                                                                                                                                                                                                                                                                                                                                                                                                                                                                                                                                                                                                                                                                                                                                                                                                                                                                                                                                                                                                                                                                                                                                                                                                                                                                                                                                                                                                                                                                                                                                                                                                                                                                                                                                                                                                                                                                                                                                      |
|                         |                                                                                                                                                                                                                                                                                                                                                                                                                                                                                                                                                                                                                                                                                                                                                                                                                                                                                                                                                                                                                                                                                                                                                                                                                                                                                                                                                                                                                                                                                                                                                                                                                                                                                                                                                                                                                                                                                                                                                                                                                                                                                                                                |                                                     |                                                                                                                                                                                                                                                                                                                                                                                                                                                                                                                                                                                                                                                                                                                                                                                                                                                                                                                                                                                                                                                                                                                                                                                                                                                                                                                                                                                                                                                                                                                                                                                                                                                                                                                                                                                                                                                                                                                                                                                                                                                                                                                                |
|                         |                                                                                                                                                                                                                                                                                                                                                                                                                                                                                                                                                                                                                                                                                                                                                                                                                                                                                                                                                                                                                                                                                                                                                                                                                                                                                                                                                                                                                                                                                                                                                                                                                                                                                                                                                                                                                                                                                                                                                                                                                                                                                                                                |                                                     |                                                                                                                                                                                                                                                                                                                                                                                                                                                                                                                                                                                                                                                                                                                                                                                                                                                                                                                                                                                                                                                                                                                                                                                                                                                                                                                                                                                                                                                                                                                                                                                                                                                                                                                                                                                                                                                                                                                                                                                                                                                                                                                                |
|                         |                                                                                                                                                                                                                                                                                                                                                                                                                                                                                                                                                                                                                                                                                                                                                                                                                                                                                                                                                                                                                                                                                                                                                                                                                                                                                                                                                                                                                                                                                                                                                                                                                                                                                                                                                                                                                                                                                                                                                                                                                                                                                                                                |                                                     |                                                                                                                                                                                                                                                                                                                                                                                                                                                                                                                                                                                                                                                                                                                                                                                                                                                                                                                                                                                                                                                                                                                                                                                                                                                                                                                                                                                                                                                                                                                                                                                                                                                                                                                                                                                                                                                                                                                                                                                                                                                                                                                                |
|                         |                                                                                                                                                                                                                                                                                                                                                                                                                                                                                                                                                                                                                                                                                                                                                                                                                                                                                                                                                                                                                                                                                                                                                                                                                                                                                                                                                                                                                                                                                                                                                                                                                                                                                                                                                                                                                                                                                                                                                                                                                                                                                                                                |                                                     |                                                                                                                                                                                                                                                                                                                                                                                                                                                                                                                                                                                                                                                                                                                                                                                                                                                                                                                                                                                                                                                                                                                                                                                                                                                                                                                                                                                                                                                                                                                                                                                                                                                                                                                                                                                                                                                                                                                                                                                                                                                                                                                                |
|                         |                                                                                                                                                                                                                                                                                                                                                                                                                                                                                                                                                                                                                                                                                                                                                                                                                                                                                                                                                                                                                                                                                                                                                                                                                                                                                                                                                                                                                                                                                                                                                                                                                                                                                                                                                                                                                                                                                                                                                                                                                                                                                                                                |                                                     |                                                                                                                                                                                                                                                                                                                                                                                                                                                                                                                                                                                                                                                                                                                                                                                                                                                                                                                                                                                                                                                                                                                                                                                                                                                                                                                                                                                                                                                                                                                                                                                                                                                                                                                                                                                                                                                                                                                                                                                                                                                                                                                                |
|                         |                                                                                                                                                                                                                                                                                                                                                                                                                                                                                                                                                                                                                                                                                                                                                                                                                                                                                                                                                                                                                                                                                                                                                                                                                                                                                                                                                                                                                                                                                                                                                                                                                                                                                                                                                                                                                                                                                                                                                                                                                                                                                                                                |                                                     |                                                                                                                                                                                                                                                                                                                                                                                                                                                                                                                                                                                                                                                                                                                                                                                                                                                                                                                                                                                                                                                                                                                                                                                                                                                                                                                                                                                                                                                                                                                                                                                                                                                                                                                                                                                                                                                                                                                                                                                                                                                                                                                                |
|                         |                                                                                                                                                                                                                                                                                                                                                                                                                                                                                                                                                                                                                                                                                                                                                                                                                                                                                                                                                                                                                                                                                                                                                                                                                                                                                                                                                                                                                                                                                                                                                                                                                                                                                                                                                                                                                                                                                                                                                                                                                                                                                                                                |                                                     |                                                                                                                                                                                                                                                                                                                                                                                                                                                                                                                                                                                                                                                                                                                                                                                                                                                                                                                                                                                                                                                                                                                                                                                                                                                                                                                                                                                                                                                                                                                                                                                                                                                                                                                                                                                                                                                                                                                                                                                                                                                                                                                                |
|                         |                                                                                                                                                                                                                                                                                                                                                                                                                                                                                                                                                                                                                                                                                                                                                                                                                                                                                                                                                                                                                                                                                                                                                                                                                                                                                                                                                                                                                                                                                                                                                                                                                                                                                                                                                                                                                                                                                                                                                                                                                                                                                                                                |                                                     |                                                                                                                                                                                                                                                                                                                                                                                                                                                                                                                                                                                                                                                                                                                                                                                                                                                                                                                                                                                                                                                                                                                                                                                                                                                                                                                                                                                                                                                                                                                                                                                                                                                                                                                                                                                                                                                                                                                                                                                                                                                                                                                                |
|                         |                                                                                                                                                                                                                                                                                                                                                                                                                                                                                                                                                                                                                                                                                                                                                                                                                                                                                                                                                                                                                                                                                                                                                                                                                                                                                                                                                                                                                                                                                                                                                                                                                                                                                                                                                                                                                                                                                                                                                                                                                                                                                                                                |                                                     |                                                                                                                                                                                                                                                                                                                                                                                                                                                                                                                                                                                                                                                                                                                                                                                                                                                                                                                                                                                                                                                                                                                                                                                                                                                                                                                                                                                                                                                                                                                                                                                                                                                                                                                                                                                                                                                                                                                                                                                                                                                                                                                                |
|                         |                                                                                                                                                                                                                                                                                                                                                                                                                                                                                                                                                                                                                                                                                                                                                                                                                                                                                                                                                                                                                                                                                                                                                                                                                                                                                                                                                                                                                                                                                                                                                                                                                                                                                                                                                                                                                                                                                                                                                                                                                                                                                                                                |                                                     |                                                                                                                                                                                                                                                                                                                                                                                                                                                                                                                                                                                                                                                                                                                                                                                                                                                                                                                                                                                                                                                                                                                                                                                                                                                                                                                                                                                                                                                                                                                                                                                                                                                                                                                                                                                                                                                                                                                                                                                                                                                                                                                                |
|                         |                                                                                                                                                                                                                                                                                                                                                                                                                                                                                                                                                                                                                                                                                                                                                                                                                                                                                                                                                                                                                                                                                                                                                                                                                                                                                                                                                                                                                                                                                                                                                                                                                                                                                                                                                                                                                                                                                                                                                                                                                                                                                                                                |                                                     |                                                                                                                                                                                                                                                                                                                                                                                                                                                                                                                                                                                                                                                                                                                                                                                                                                                                                                                                                                                                                                                                                                                                                                                                                                                                                                                                                                                                                                                                                                                                                                                                                                                                                                                                                                                                                                                                                                                                                                                                                                                                                                                                |
|                         |                                                                                                                                                                                                                                                                                                                                                                                                                                                                                                                                                                                                                                                                                                                                                                                                                                                                                                                                                                                                                                                                                                                                                                                                                                                                                                                                                                                                                                                                                                                                                                                                                                                                                                                                                                                                                                                                                                                                                                                                                                                                                                                                |                                                     |                                                                                                                                                                                                                                                                                                                                                                                                                                                                                                                                                                                                                                                                                                                                                                                                                                                                                                                                                                                                                                                                                                                                                                                                                                                                                                                                                                                                                                                                                                                                                                                                                                                                                                                                                                                                                                                                                                                                                                                                                                                                                                                                |
|                         |                                                                                                                                                                                                                                                                                                                                                                                                                                                                                                                                                                                                                                                                                                                                                                                                                                                                                                                                                                                                                                                                                                                                                                                                                                                                                                                                                                                                                                                                                                                                                                                                                                                                                                                                                                                                                                                                                                                                                                                                                                                                                                                                |                                                     |                                                                                                                                                                                                                                                                                                                                                                                                                                                                                                                                                                                                                                                                                                                                                                                                                                                                                                                                                                                                                                                                                                                                                                                                                                                                                                                                                                                                                                                                                                                                                                                                                                                                                                                                                                                                                                                                                                                                                                                                                                                                                                                                |