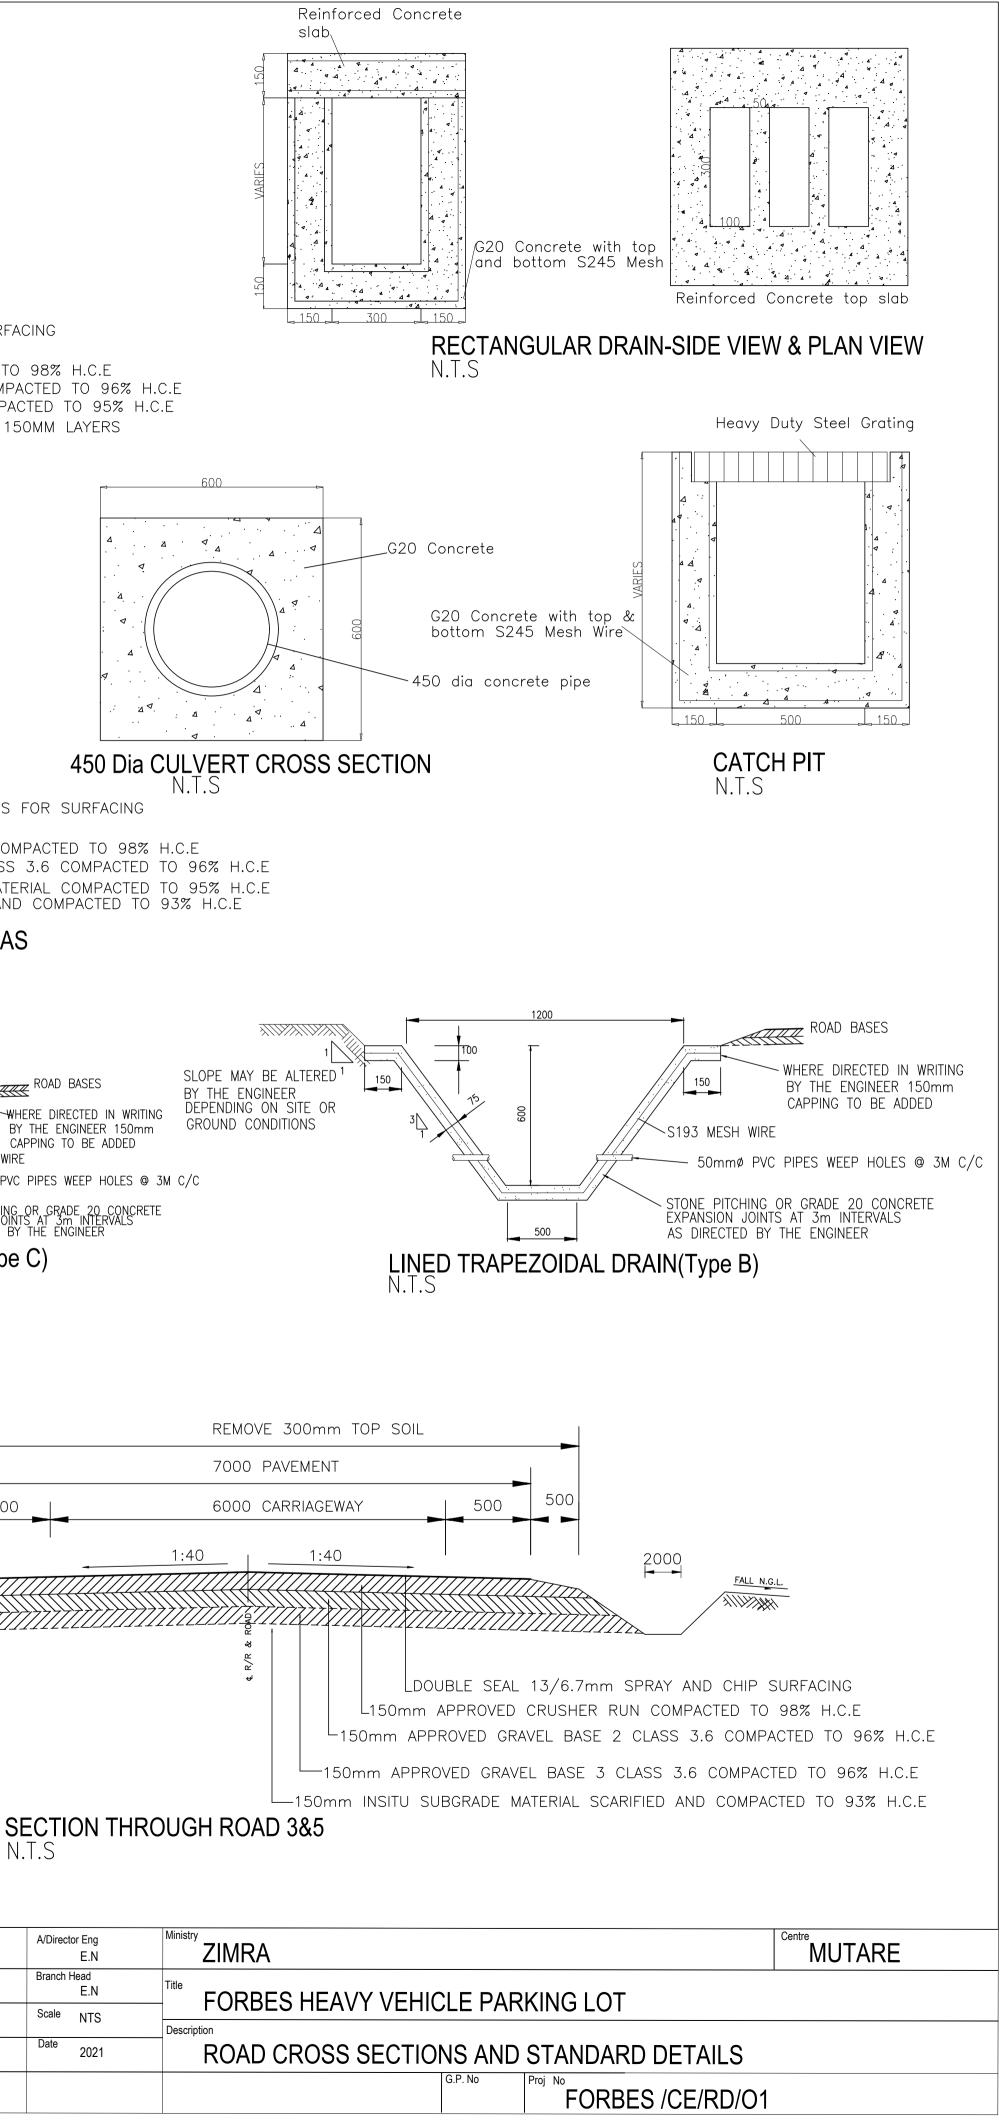

| <u> </u>                         |





| Arch Eng | A.S              | A/Director Eng<br>E.N | ZIMRA            |
|----------|------------------|-----------------------|------------------|
| Designed | L.M              | Branch Head<br>E.N    | Title FORBES HEA |
| Drawn    | L.M              | <sup>Scale</sup> NTS  |                  |
| Checked  | E.M              | Date 2021             | ROAD CROSS       |
|          | Telephone 700811 |                       |                  |









SEPTIC TANK DIME No. of persons 150 SOAKAWAY DIMEN No. of persons 150

| NOTES:<br>DIMENSION 'A' TO BE DETERMINED ON SITE |       | NDMEI  | NT   | Descri | iption : |  |  |  |  |
|--------------------------------------------------|-------|--------|------|--------|----------|--|--|--|--|
|                                                  |       | date   | Init | -      |          |  |  |  |  |
|                                                  |       |        |      |        |          |  |  |  |  |
|                                                  |       |        |      |        |          |  |  |  |  |
|                                                  |       |        |      |        |          |  |  |  |  |
|                                                  |       |