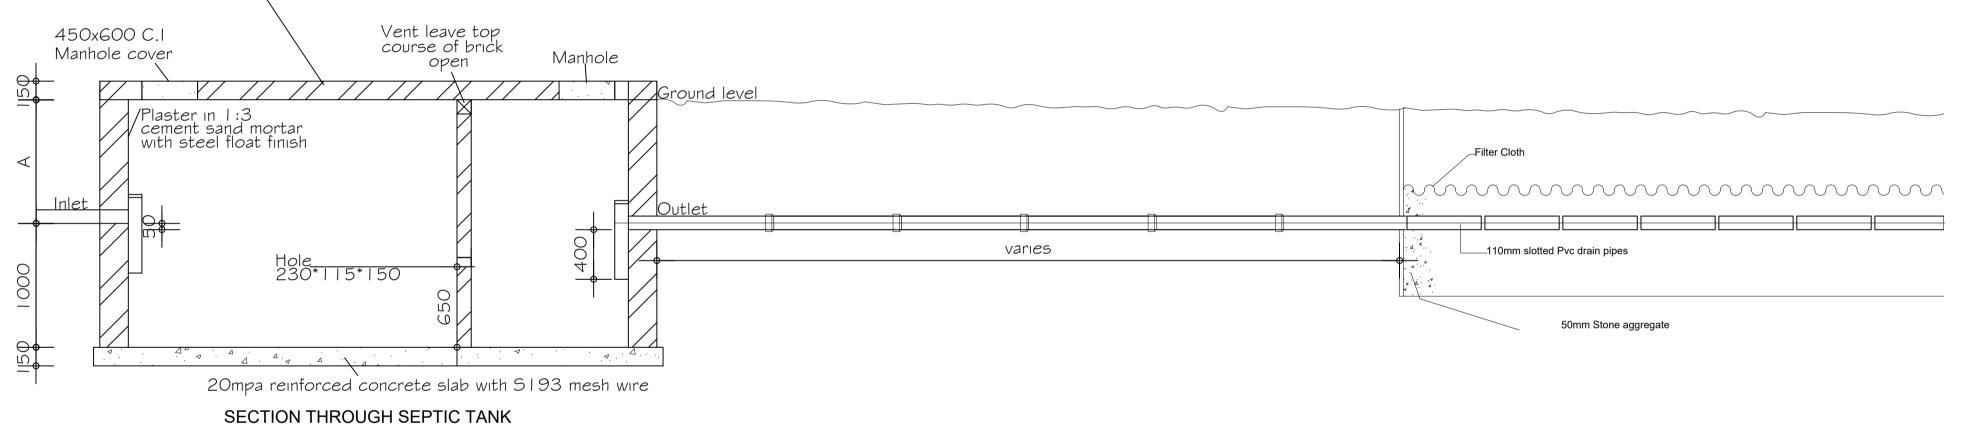

| ment,                   | Designed:                                                                                                                                                                                                                                                                                                                                                                                                                                                                                                                                                                                                                                                                                                                                                                                                                                                                                                                                                                                                                                                                                                                                                                                                                                                                                                                                                                                                                                                                                                                                                                                                                                                                                                                                                                                                                                                                                                                                                                                                                                                                                                                      |                                                     | Title:                                                                                                                                                                                                                                                                                                                                                                                                                                                                                                                                                                                                                                                                                                                                                                                                                                                                                                                                                                                                                                                                                                                                                                                                                                                                                                                                                                                                                                                                                                                                                                                                                                                                                                                                                                                                                                                                                                                                                                                                                                                                                                                         |
|-------------------------|--------------------------------------------------------------------------------------------------------------------------------------------------------------------------------------------------------------------------------------------------------------------------------------------------------------------------------------------------------------------------------------------------------------------------------------------------------------------------------------------------------------------------------------------------------------------------------------------------------------------------------------------------------------------------------------------------------------------------------------------------------------------------------------------------------------------------------------------------------------------------------------------------------------------------------------------------------------------------------------------------------------------------------------------------------------------------------------------------------------------------------------------------------------------------------------------------------------------------------------------------------------------------------------------------------------------------------------------------------------------------------------------------------------------------------------------------------------------------------------------------------------------------------------------------------------------------------------------------------------------------------------------------------------------------------------------------------------------------------------------------------------------------------------------------------------------------------------------------------------------------------------------------------------------------------------------------------------------------------------------------------------------------------------------------------------------------------------------------------------------------------|-----------------------------------------------------|--------------------------------------------------------------------------------------------------------------------------------------------------------------------------------------------------------------------------------------------------------------------------------------------------------------------------------------------------------------------------------------------------------------------------------------------------------------------------------------------------------------------------------------------------------------------------------------------------------------------------------------------------------------------------------------------------------------------------------------------------------------------------------------------------------------------------------------------------------------------------------------------------------------------------------------------------------------------------------------------------------------------------------------------------------------------------------------------------------------------------------------------------------------------------------------------------------------------------------------------------------------------------------------------------------------------------------------------------------------------------------------------------------------------------------------------------------------------------------------------------------------------------------------------------------------------------------------------------------------------------------------------------------------------------------------------------------------------------------------------------------------------------------------------------------------------------------------------------------------------------------------------------------------------------------------------------------------------------------------------------------------------------------------------------------------------------------------------------------------------------------|
|                         | Engineer:<br>L.M                                                                                                                                                                                                                                                                                                                                                                                                                                                                                                                                                                                                                                                                                                                                                                                                                                                                                                                                                                                                                                                                                                                                                                                                                                                                                                                                                                                                                                                                                                                                                                                                                                                                                                                                                                                                                                                                                                                                                                                                                                                                                                               | Director Eng:<br>H.Hungwe                           | Ministry: ZIMBABWE REVENU                                                                                                                                                                                                                                                                                                                                                                                                                                                                                                                                                                                                                                                                                                                                                                                                                                                                                                                                                                                                                                                                                                                                                                                                                                                                                                                                                                                                                                                                                                                                                                                                                                                                                                                                                                                                                                                                                                                                                                                                                                                                                                      |
|                         |                                                                                                                                                                                                                                                                                                                                                                                                                                                                                                                                                                                                                                                                                                                                                                                                                                                                                                                                                                                                                                                                                                                                                                                                                                                                                                                                                                                                                                                                                                                                                                                                                                                                                                                                                                                                                                                                                                                                                                                                                                                                                                                                |                                                     |                                                                                                                                                                                                                                                                                                                                                                                                                                                                                                                                                                                                                                                                                                                                                                                                                                                                                                                                                                                                                                                                                                                                                                                                                                                                                                                                                                                                                                                                                                                                                                                                                                                                                                                                                                                                                                                                                                                                                                                                                                                                                                                                |
|                         | 922m                                                                                                                                                                                                                                                                                                                                                                                                                                                                                                                                                                                                                                                                                                                                                                                                                                                                                                                                                                                                                                                                                                                                                                                                                                                                                                                                                                                                                                                                                                                                                                                                                                                                                                                                                                                                                                                                                                                                                                                                                                                                                                                           |                                                     |                                                                                                                                                                                                                                                                                                                                                                                                                                                                                                                                                                                                                                                                                                                                                                                                                                                                                                                                                                                                                                                                                                                                                                                                                                                                                                                                                                                                                                                                                                                                                                                                                                                                                                                                                                                                                                                                                                                                                                                                                                                                                                                                |
| ¥ፈ3m                    | EXISTING TARRED                                                                                                                                                                                                                                                                                                                                                                                                                                                                                                                                                                                                                                                                                                                                                                                                                                                                                                                                                                                                                                                                                                                                                                                                                                                                                                                                                                                                                                                                                                                                                                                                                                                                                                                                                                                                                                                                                                                                                                                                                                                                                                                | ROAD                                                |                                                                                                                                                                                                                                                                                                                                                                                                                                                                                                                                                                                                                                                                                                                                                                                                                                                                                                                                                                                                                                                                                                                                                                                                                                                                                                                                                                                                                                                                                                                                                                                                                                                                                                                                                                                                                                                                                                                                                                                                                                                                                                                                |
| 922m                    | Spectral Shed                                                                                                                                                                                                                                                                                                                                                                                                                                                                                                                                                                                                                                                                                                                                                                                                                                                                                                                                                                                                                                                                                                                                                                                                                                                                                                                                                                                                                                                                                                                                                                                                                                                                                                                                                                                                                                                                                                                                                                                                                                                                                                                  | R/Sign                                              | m616                                                                                                                                                                                                                                                                                                                                                                                                                                                                                                                                                                                                                                                                                                                                                                                                                                                                                                                                                                                                                                                                                                                                                                                                                                                                                                                                                                                                                                                                                                                                                                                                                                                                                                                                                                                                                                                                                                                                                                                                                                                                                                                           |
|                         | Power String Str | hop gran                                            |                                                                                                                                                                                                                                                                                                                                                                                                                                                                                                                                                                                                                                                                                                                                                                                                                                                                                                                                                                                                                                                                                                                                                                                                                                                                                                                                                                                                                                                                                                                                                                                                                                                                                                                                                                                                                                                                                                                                                                                                                                                                                                                                |
|                         | Dealer By SW                                                                                                                                                                                                                                                                                                                                                                                                                                                                                                                                                                                                                                                                                                                                                                                                                                                                                                                                                                                                                                                                                                                                                                                                                                                                                                                                                                                                                                                                                                                                                                                                                                                                                                                                                                                                                                                                                                                                                                                                                                                                                                                   |                                                     |                                                                                                                                                                                                                                                                                                                                                                                                                                                                                                                                                                                                                                                                                                                                                                                                                                                                                                                                                                                                                                                                                                                                                                                                                                                                                                                                                                                                                                                                                                                                                                                                                                                                                                                                                                                                                                                                                                                                                                                                                                                                                                                                |
|                         |                                                                                                                                                                                                                                                                                                                                                                                                                                                                                                                                                                                                                                                                                                                                                                                                                                                                                                                                                                                                                                                                                                                                                                                                                                                                                                                                                                                                                                                                                                                                                                                                                                                                                                                                                                                                                                                                                                                                                                                                                                                                                                                                | Reson                                               | 918m                                                                                                                                                                                                                                                                                                                                                                                                                                                                                                                                                                                                                                                                                                                                                                                                                                                                                                                                                                                                                                                                                                                                                                                                                                                                                                                                                                                                                                                                                                                                                                                                                                                                                                                                                                                                                                                                                                                                                                                                                                                                                                                           |
|                         | StakeHolders                                                                                                                                                                                                                                                                                                                                                                                                                                                                                                                                                                                                                                                                                                                                                                                                                                                                                                                                                                                                                                                                                                                                                                                                                                                                                                                                                                                                                                                                                                                                                                                                                                                                                                                                                                                                                                                                                                                                                                                                                                                                                                                   | Trapezoidaj sterindrain-Type B                      |                                                                                                                                                                                                                                                                                                                                                                                                                                                                                                                                                                                                                                                                                                                                                                                                                                                                                                                                                                                                                                                                                                                                                                                                                                                                                                                                                                                                                                                                                                                                                                                                                                                                                                                                                                                                                                                                                                                                                                                                                                                                                                                                |
|                         |                                                                                                                                                                                                                                                                                                                                                                                                                                                                                                                                                                                                                                                                                                                                                                                                                                                                                                                                                                                                                                                                                                                                                                                                                                                                                                                                                                                                                                                                                                                                                                                                                                                                                                                                                                                                                                                                                                                                                                                                                                                                                                                                | Road 1 88                                           | Guard<br>Hse                                                                                                                                                                                                                                                                                                                                                                                                                                                                                                                                                                                                                                                                                                                                                                                                                                                                                                                                                                                                                                                                                                                                                                                                                                                                                                                                                                                                                                                                                                                                                                                                                                                                                                                                                                                                                                                                                                                                                                                                                                                                                                                   |
|                         | etermineter dia<br>to existing                                                                                                                                                                                                                                                                                                                                                                                                                                                                                                                                                                                                                                                                                                                                                                                                                                                                                                                                                                                                                                                                                                                                                                                                                                                                                                                                                                                                                                                                                                                                                                                                                                                                                                                                                                                                                                                                                                                                                                                                                                                                                                 | chorged<br>strength<br>Trapezoidal_stormatrain=Jype |                                                                                                                                                                                                                                                                                                                                                                                                                                                                                                                                                                                                                                                                                                                                                                                                                                                                                                                                                                                                                                                                                                                                                                                                                                                                                                                                                                                                                                                                                                                                                                                                                                                                                                                                                                                                                                                                                                                                                                                                                                                                                                                                |
|                         |                                                                                                                                                                                                                                                                                                                                                                                                                                                                                                                                                                                                                                                                                                                                                                                                                                                                                                                                                                                                                                                                                                                                                                                                                                                                                                                                                                                                                                                                                                                                                                                                                                                                                                                                                                                                                                                                                                                                                                                                                                                                                                                                |                                                     |                                                                                                                                                                                                                                                                                                                                                                                                                                                                                                                                                                                                                                                                                                                                                                                                                                                                                                                                                                                                                                                                                                                                                                                                                                                                                                                                                                                                                                                                                                                                                                                                                                                                                                                                                                                                                                                                                                                                                                                                                                                                                                                                |
| 917m                    |                                                                                                                                                                                                                                                                                                                                                                                                                                                                                                                                                                                                                                                                                                                                                                                                                                                                                                                                                                                                                                                                                                                                                                                                                                                                                                                                                                                                                                                                                                                                                                                                                                                                                                                                                                                                                                                                                                                                                                                                                                                                                                                                |                                                     |                                                                                                                                                                                                                                                                                                                                                                                                                                                                                                                                                                                                                                                                                                                                                                                                                                                                                                                                                                                                                                                                                                                                                                                                                                                                                                                                                                                                                                                                                                                                                                                                                                                                                                                                                                                                                                                                                                                                                                                                                                                                                                                                |
|                         |                                                                                                                                                                                                                                                                                                                                                                                                                                                                                                                                                                                                                                                                                                                                                                                                                                                                                                                                                                                                                                                                                                                                                                                                                                                                                                                                                                                                                                                                                                                                                                                                                                                                                                                                                                                                                                                                                                                                                                                                                                                                                                                                | PP PP                                               |                                                                                                                                                                                                                                                                                                                                                                                                                                                                                                                                                                                                                                                                                                                                                                                                                                                                                                                                                                                                                                                                                                                                                                                                                                                                                                                                                                                                                                                                                                                                                                                                                                                                                                                                                                                                                                                                                                                                                                                                                                                                                                                                |
|                         |                                                                                                                                                                                                                                                                                                                                                                                                                                                                                                                                                                                                                                                                                                                                                                                                                                                                                                                                                                                                                                                                                                                                                                                                                                                                                                                                                                                                                                                                                                                                                                                                                                                                                                                                                                                                                                                                                                                                                                                                                                                                                                                                |                                                     | w s                                                                                                                                                                                                                                                                                                                                                                                                                                                                                                                                                                                                                                                                                                                                                                                                                                                                                                                                                                                                                                                                                                                                                                                                                                                                                                                                                                                                                                                                                                                                                                                                                                                                                                                                                                                                                                                                                                                                                                                                                                                                                                                            |
|                         |                                                                                                                                                                                                                                                                                                                                                                                                                                                                                                                                                                                                                                                                                                                                                                                                                                                                                                                                                                                                                                                                                                                                                                                                                                                                                                                                                                                                                                                                                                                                                                                                                                                                                                                                                                                                                                                                                                                                                                                                                                                                                                                                |                                                     | station strate or state                                                                                                                                                                                                                                                                                                                                                                                                                                                                                                                                                                                                                                                                                                                                                                                                                                                                                                                                                                                                                                                                                                                                                                                                                                                                                                                                                                                                                                                                                                                                                                                                                                                                                                                                                                                                                                                                                                                                                                                                                                                                                                        |
|                         |                                                                                                                                                                                                                                                                                                                                                                                                                                                                                                                                                                                                                                                                                                                                                                                                                                                                                                                                                                                                                                                                                                                                                                                                                                                                                                                                                                                                                                                                                                                                                                                                                                                                                                                                                                                                                                                                                                                                                                                                                                                                                                                                |                                                     | 912m<br>913m<br>13 <sup>m</sup> , 11 <sup>m</sup>                                                                                                                                                                                                                                                                                                                                                                                                                                                                                                                                                                                                                                                                                                                                                                                                                                                                                                                                                                                                                                                                                                                                                                                                                                                                                                                                                                                                                                                                                                                                                                                                                                                                                                                                                                                                                                                                                                                                                                                                                                                                              |
|                         |                                                                                                                                                                                                                                                                                                                                                                                                                                                                                                                                                                                                                                                                                                                                                                                                                                                                                                                                                                                                                                                                                                                                                                                                                                                                                                                                                                                                                                                                                                                                                                                                                                                                                                                                                                                                                                                                                                                                                                                                                                                                                                                                |                                                     | State of the state |
|                         |                                                                                                                                                                                                                                                                                                                                                                                                                                                                                                                                                                                                                                                                                                                                                                                                                                                                                                                                                                                                                                                                                                                                                                                                                                                                                                                                                                                                                                                                                                                                                                                                                                                                                                                                                                                                                                                                                                                                                                                                                                                                                                                                |                                                     |                                                                                                                                                                                                                                                                                                                                                                                                                                                                                                                                                                                                                                                                                                                                                                                                                                                                                                                                                                                                                                                                                                                                                                                                                                                                                                                                                                                                                                                                                                                                                                                                                                                                                                                                                                                                                                                                                                                                                                                                                                                                                                                                |
| mwgter discharged       |                                                                                                                                                                                                                                                                                                                                                                                                                                                                                                                                                                                                                                                                                                                                                                                                                                                                                                                                                                                                                                                                                                                                                                                                                                                                                                                                                                                                                                                                                                                                                                                                                                                                                                                                                                                                                                                                                                                                                                                                                                                                                                                                |                                                     |                                                                                                                                                                                                                                                                                                                                                                                                                                                                                                                                                                                                                                                                                                                                                                                                                                                                                                                                                                                                                                                                                                                                                                                                                                                                                                                                                                                                                                                                                                                                                                                                                                                                                                                                                                                                                                                                                                                                                                                                                                                                                                                                |
| S Stormwater discharged | 911m                                                                                                                                                                                                                                                                                                                                                                                                                                                                                                                                                                                                                                                                                                                                                                                                                                                                                                                                                                                                                                                                                                                                                                                                                                                                                                                                                                                                                                                                                                                                                                                                                                                                                                                                                                                                                                                                                                                                                                                                                                                                                                                           |                                                     |                                                                                                                                                                                                                                                                                                                                                                                                                                                                                                                                                                                                                                                                                                                                                                                                                                                                                                                                                                                                                                                                                                                                                                                                                                                                                                                                                                                                                                                                                                                                                                                                                                                                                                                                                                                                                                                                                                                                                                                                                                                                                                                                |
|                         | Stormwater dischaused                                                                                                                                                                                                                                                                                                                                                                                                                                                                                                                                                                                                                                                                                                                                                                                                                                                                                                                                                                                                                                                                                                                                                                                                                                                                                                                                                                                                                                                                                                                                                                                                                                                                                                                                                                                                                                                                                                                                                                                                                                                                                                          |                                                     |                                                                                                                                                                                                                                                                                                                                                                                                                                                                                                                                                                                                                                                                                                                                                                                                                                                                                                                                                                                                                                                                                                                                                                                                                                                                                                                                                                                                                                                                                                                                                                                                                                                                                                                                                                                                                                                                                                                                                                                                                                                                                                                                |
|                         | Storfnwater discharged<br>to existing stream                                                                                                                                                                                                                                                                                                                                                                                                                                                                                                                                                                                                                                                                                                                                                                                                                                                                                                                                                                                                                                                                                                                                                                                                                                                                                                                                                                                                                                                                                                                                                                                                                                                                                                                                                                                                                                                                                                                                                                                                                                                                                   |                                                     |                                                                                                                                                                                                                                                                                                                                                                                                                                                                                                                                                                                                                                                                                                                                                                                                                                                                                                                                                                                                                                                                                                                                                                                                                                                                                                                                                                                                                                                                                                                                                                                                                                                                                                                                                                                                                                                                                                                                                                                                                                                                                                                                |
|                         | Stormwater discharged<br>to existing stream 908m                                                                                                                                                                                                                                                                                                                                                                                                                                                                                                                                                                                                                                                                                                                                                                                                                                                                                                                                                                                                                                                                                                                                                                                                                                                                                                                                                                                                                                                                                                                                                                                                                                                                                                                                                                                                                                                                                                                                                                                                                                                                               |                                                     |                                                                                                                                                                                                                                                                                                                                                                                                                                                                                                                                                                                                                                                                                                                                                                                                                                                                                                                                                                                                                                                                                                                                                                                                                                                                                                                                                                                                                                                                                                                                                                                                                                                                                                                                                                                                                                                                                                                                                                                                                                                                                                                                |
|                         | Stormwater<br>to existin                                                                                                                                                                                                                                                                                                                                                                                                                                                                                                                                                                                                                                                                                                                                                                                                                                                                                                                                                                                                                                                                                                                                                                                                                                                                                                                                                                                                                                                                                                                                                                                                                                                                                                                                                                                                                                                                                                                                                                                                                                                                                                       | discharged<br>g stream<br>90                        |                                                                                                                                                                                                                                                                                                                                                                                                                                                                                                                                                                                                                                                                                                                                                                                                                                                                                                                                                                                                                                                                                                                                                                                                                                                                                                                                                                                                                                                                                                                                                                                                                                                                                                                                                                                                                                                                                                                                                                                                                                                                                                                                |
|                         |                                                                                                                                                                                                                                                                                                                                                                                                                                                                                                                                                                                                                                                                                                                                                                                                                                                                                                                                                                                                                                                                                                                                                                                                                                                                                                                                                                                                                                                                                                                                                                                                                                                                                                                                                                                                                                                                                                                                                                                                                                                                                                                                | Stormwater discharged<br>to existing stream         | 104m Stormetter Stormetter Store (                                                                                                                                                                                                                                                                                                                                                                                                                                                                                                                                                                                                                                                                                                                                                                                                                                                                                                                                                                                                                                                                                                                                                                                                                                                                                                                                                                                                                                                                                                                                                                                                                                                                                                                                                                                                                                                                                                                                                                                                                                                                                             |
|                         |                                                                                                                                                                                                                                                                                                                                                                                                                                                                                                                                                                                                                                                                                                                                                                                                                                                                                                                                                                                                                                                                                                                                                                                                                                                                                                                                                                                                                                                                                                                                                                                                                                                                                                                                                                                                                                                                                                                                                                                                                                                                                                                                |                                                     | 90<br>Stormwater dischlarged<br>to existing stream<br>90                                                                                                                                                                                                                                                                                                                                                                                                                                                                                                                                                                                                                                                                                                                                                                                                                                                                                                                                                                                                                                                                                                                                                                                                                                                                                                                                                                                                                                                                                                                                                                                                                                                                                                                                                                                                                                                                                                                                                                                                                                                                       |
|                         |                                                                                                                                                                                                                                                                                                                                                                                                                                                                                                                                                                                                                                                                                                                                                                                                                                                                                                                                                                                                                                                                                                                                                                                                                                                                                                                                                                                                                                                                                                                                                                                                                                                                                                                                                                                                                                                                                                                                                                                                                                                                                                                                |                                                     | 899m 898m                                                                                                                                                                                                                                                                                                                                                                                                                                                                                                                                                                                                                                                                                                                                                                                                                                                                                                                                                                                                                                                                                                                                                                                                                                                                                                                                                                                                                                                                                                                                                                                                                                                                                                                                                                                                                                                                                                                                                                                                                                                                                                                      |
|                         |                                                                                                                                                                                                                                                                                                                                                                                                                                                                                                                                                                                                                                                                                                                                                                                                                                                                                                                                                                                                                                                                                                                                                                                                                                                                                                                                                                                                                                                                                                                                                                                                                                                                                                                                                                                                                                                                                                                                                                                                                                                                                                                                |                                                     |                                                                                                                                                                                                                                                                                                                                                                                                                                                                                                                                                                                                                                                                                                                                                                                                                                                                                                                                                                                                                                                                                                                                                                                                                                                                                                                                                                                                                                                                                                                                                                                                                                                                                                                                                                                                                                                                                                                                                                                                                                                                                                                                |
|                         |                                                                                                                                                                                                                                                                                                                                                                                                                                                                                                                                                                                                                                                                                                                                                                                                                                                                                                                                                                                                                                                                                                                                                                                                                                                                                                                                                                                                                                                                                                                                                                                                                                                                                                                                                                                                                                                                                                                                                                                                                                                                                                                                |                                                     |                                                                                                                                                                                                                                                                                                                                                                                                                                                                                                                                                                                                                                                                                                                                                                                                                                                                                                                                                                                                                                                                                                                                                                                                                                                                                                                                                                                                                                                                                                                                                                                                                                                                                                                                                                                                                                                                                                                                                                                                                                                                                                                                |
|                         |                                                                                                                                                                                                                                                                                                                                                                                                                                                                                                                                                                                                                                                                                                                                                                                                                                                                                                                                                                                                                                                                                                                                                                                                                                                                                                                                                                                                                                                                                                                                                                                                                                                                                                                                                                                                                                                                                                                                                                                                                                                                                                                                |                                                     |                                                                                                                                                                                                                                                                                                                                                                                                                                                                                                                                                                                                                                                                                                                                                                                                                                                                                                                                                                                                                                                                                                                                                                                                                                                                                                                                                                                                                                                                                                                                                                                                                                                                                                                                                                                                                                                                                                                                                                                                                                                                                                                                |
|                         |                                                                                                                                                                                                                                                                                                                                                                                                                                                                                                                                                                                                                                                                                                                                                                                                                                                                                                                                                                                                                                                                                                                                                                                                                                                                                                                                                                                                                                                                                                                                                                                                                                                                                                                                                                                                                                                                                                                                                                                                                                                                                                                                |                                                     |                                                                                                                                                                                                                                                                                                                                                                                                                                                                                                                                                                                                                                                                                                                                                                                                                                                                                                                                                                                                                                                                                                                                                                                                                                                                                                                                                                                                                                                                                                                                                                                                                                                                                                                                                                                                                                                                                                                                                                                                                                                                                                                                |
|                         |                                                                                                                                                                                                                                                                                                                                                                                                                                                                                                                                                                                                                                                                                                                                                                                                                                                                                                                                                                                                                                                                                                                                                                                                                                                                                                                                                                                                                                                                                                                                                                                                                                                                                                                                                                                                                                                                                                                                                                                                                                                                                                                                |                                                     |                                                                                                                                                                                                                                                                                                                                                                                                                                                                                                                                                                                                                                                                                                                                                                                                                                                                                                                                                                                                                                                                                                                                                                                                                                                                                                                                                                                                                                                                                                                                                                                                                                                                                                                                                                                                                                                                                                                                                                                                                                                                                                                                |
|                         |                                                                                                                                                                                                                                                                                                                                                                                                                                                                                                                                                                                                                                                                                                                                                                                                                                                                                                                                                                                                                                                                                                                                                                                                                                                                                                                                                                                                                                                                                                                                                                                                                                                                                                                                                                                                                                                                                                                                                                                                                                                                                                                                |                                                     |                                                                                                                                                                                                                                                                                                                                                                                                                                                                                                                                                                                                                                                                                                                                                                                                                                                                                                                                                                                                                                                                                                                                                                                                                                                                                                                                                                                                                                                                                                                                                                                                                                                                                                                                                                                                                                                                                                                                                                                                                                                                                                                                |
|                         |                                                                                                                                                                                                                                                                                                                                                                                                                                                                                                                                                                                                                                                                                                                                                                                                                                                                                                                                                                                                                                                                                                                                                                                                                                                                                                                                                                                                                                                                                                                                                                                                                                                                                                                                                                                                                                                                                                                                                                                                                                                                                                                                |                                                     |                                                                                                                                                                                                                                                                                                                                                                                                                                                                                                                                                                                                                                                                                                                                                                                                                                                                                                                                                                                                                                                                                                                                                                                                                                                                                                                                                                                                                                                                                                                                                                                                                                                                                                                                                                                                                                                                                                                                                                                                                                                                                                                                |
|                         |                                                                                                                                                                                                                                                                                                                                                                                                                                                                                                                                                                                                                                                                                                                                                                                                                                                                                                                                                                                                                                                                                                                                                                                                                                                                                                                                                                                                                                                                                                                                                                                                                                                                                                                                                                                                                                                                                                                                                                                                                                                                                                                                |                                                     |                                                                                                                                                                                                                                                                                                                                                                                                                                                                                                                                                                                                                                                                                                                                                                                                                                                                                                                                                                                                                                                                                                                                                                                                                                                                                                                                                                                                                                                                                                                                                                                                                                                                                                                                                                                                                                                                                                                                                                                                                                                                                                                                |
|                         |                                                                                                                                                                                                                                                                                                                                                                                                                                                                                                                                                                                                                                                                                                                                                                                                                                                                                                                                                                                                                                                                                                                                                                                                                                                                                                                                                                                                                                                                                                                                                                                                                                                                                                                                                                                                                                                                                                                                                                                                                                                                                                                                |                                                     |                                                                                                                                                                                                                                                                                                                                                                                                                                                                                                                                                                                                                                                                                                                                                                                                                                                                                                                                                                                                                                                                                                                                                                                                                                                                                                                                                                                                                                                                                                                                                                                                                                                                                                                                                                                                                                                                                                                                                                                                                                                                                                                                |
|                         |                                                                                                                                                                                                                                                                                                                                                                                                                                                                                                                                                                                                                                                                                                                                                                                                                                                                                                                                                                                                                                                                                                                                                                                                                                                                                                                                                                                                                                                                                                                                                                                                                                                                                                                                                                                                                                                                                                                                                                                                                                                                                                                                |                                                     |                                                                                                                                                                                                                                                                                                                                                                                                                                                                                                                                                                                                                                                                                                                                                                                                                                                                                                                                                                                                                                                                                                                                                                                                                                                                                                                                                                                                                                                                                                                                                                                                                                                                                                                                                                                                                                                                                                                                                                                                                                                                                                                                |
|                         |                                                                                                                                                                                                                                                                                                                                                                                                                                                                                                                                                                                                                                                                                                                                                                                                                                                                                                                                                                                                                                                                                                                                                                                                                                                                                                                                                                                                                                                                                                                                                                                                                                                                                                                                                                                                                                                                                                                                                                                                                                                                                                                                |                                                     |                                                                                                                                                                                                                                                                                                                                                                                                                                                                                                                                                                                                                                                                                                                                                                                                                                                                                                                                                                                                                                                                                                                                                                                                                                                                                                                                                                                                                                                                                                                                                                                                                                                                                                                                                                                                                                                                                                                                                                                                                                                                                                                                |
|                         |                                                                                                                                                                                                                                                                                                                                                                                                                                                                                                                                                                                                                                                                                                                                                                                                                                                                                                                                                                                                                                                                                                                                                                                                                                                                                                                                                                                                                                                                                                                                                                                                                                                                                                                                                                                                                                                                                                                                                                                                                                                                                                                                |                                                     |                                                                                                                                                                                                                                                                                                                                                                                                                                                                                                                                                                                                                                                                                                                                                                                                                                                                                                                                                                                                                                                                                                                                                                                                                                                                                                                                                                                                                                                                                                                                                                                                                                                                                                                                                                                                                                                                                                                                                                                                                                                                                                                                |
|                         |                                                                                                                                                                                                                                                                                                                                                                                                                                                                                                                                                                                                                                                                                                                                                                                                                                                                                                                                                                                                                                                                                                                                                                                                                                                                                                                                                                                                                                                                                                                                                                                                                                                                                                                                                                                                                                                                                                                                                                                                                                                                                                                                |                                                     |                                                                                                                                                                                                                                                                                                                                                                                                                                                                                                                                                                                                                                                                                                                                                                                                                                                                                                                                                                                                                                                                                                                                                                                                                                                                                                                                                                                                                                                                                                                                                                                                                                                                                                                                                                                                                                                                                                                                                                                                                                                                                                                                |