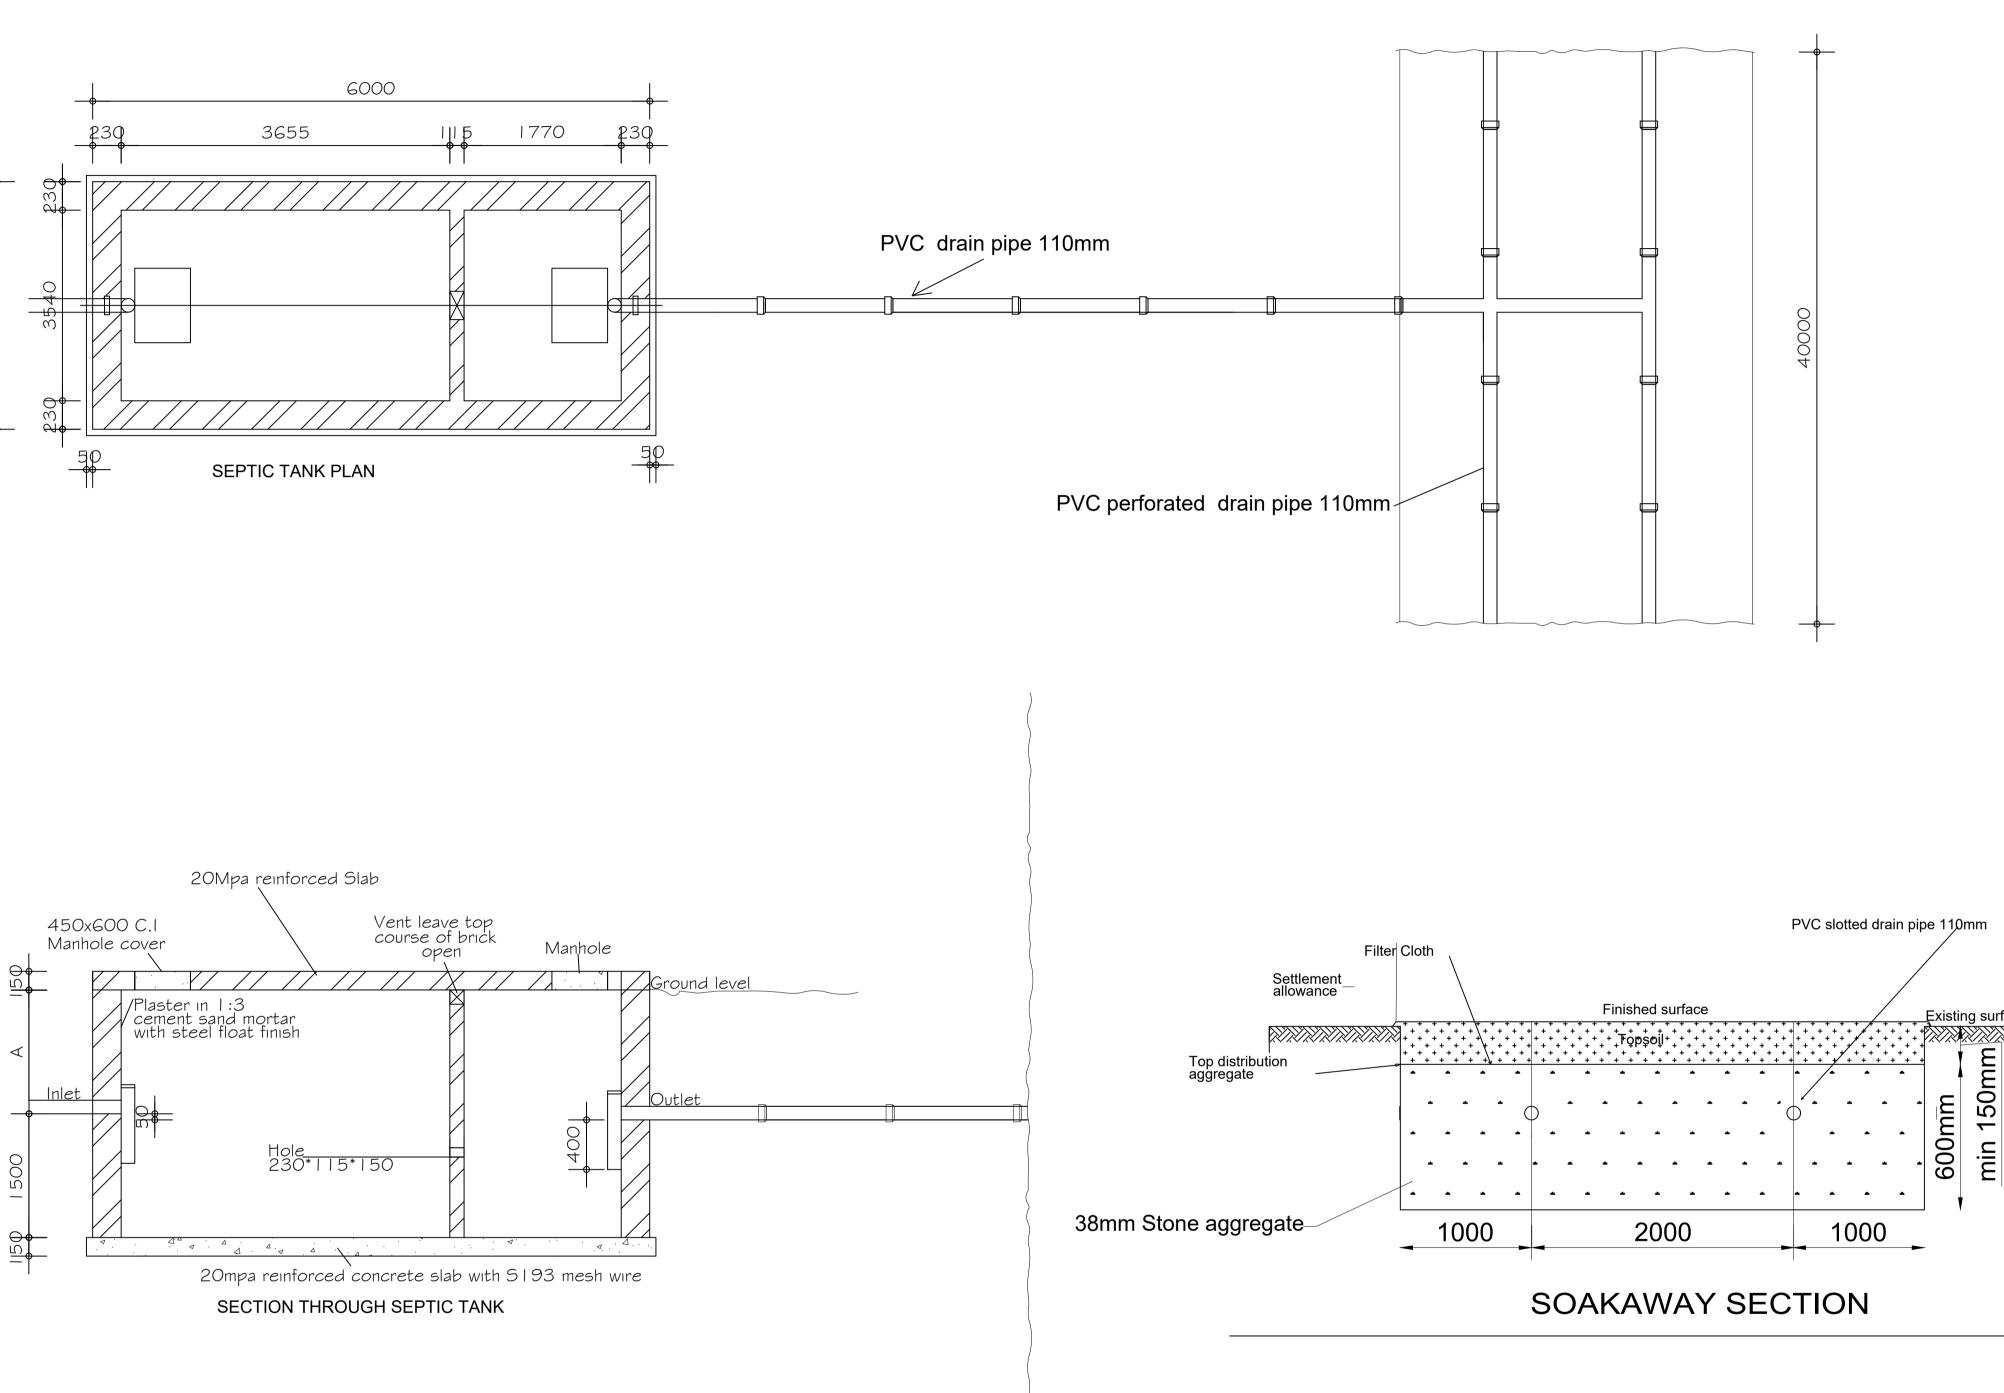

| <u> </u>                         |





| Arch Eng | A.S              | A/Director Eng<br>E.N | ZIMRA            |
|----------|------------------|-----------------------|------------------|
| Designed | L.M              | Branch Head<br>E.N    | Title FORBES HEA |
| Drawn    | L.M              | <sup>Scale</sup> NTS  |                  |
| Checked  | E.M              | Date 2021             | ROAD CROSS       |
|          | Telephone 700811 |                       |                  |









SEPTIC TANK DIME No. of persons 150 SOAKAWAY DIMEN No. of persons 150

| NOTES:<br>DIMENSION 'A' TO BE DETERMINED ON SITE |       | NDMEI  | NT   | Descri | iption : |  |  |  |  |
|--------------------------------------------------|-------|--------|------|--------|----------|--|--|--|--|
|                                                  |       | date   | Init | -      |          |  |  |  |  |
|                                                  |       |        |      |        |          |  |  |  |  |
|                                                  |       |        |      |        |          |  |  |  |  |
|                                                  |       |        |      |        |          |  |  |  |  |
|                                                  |       |        |