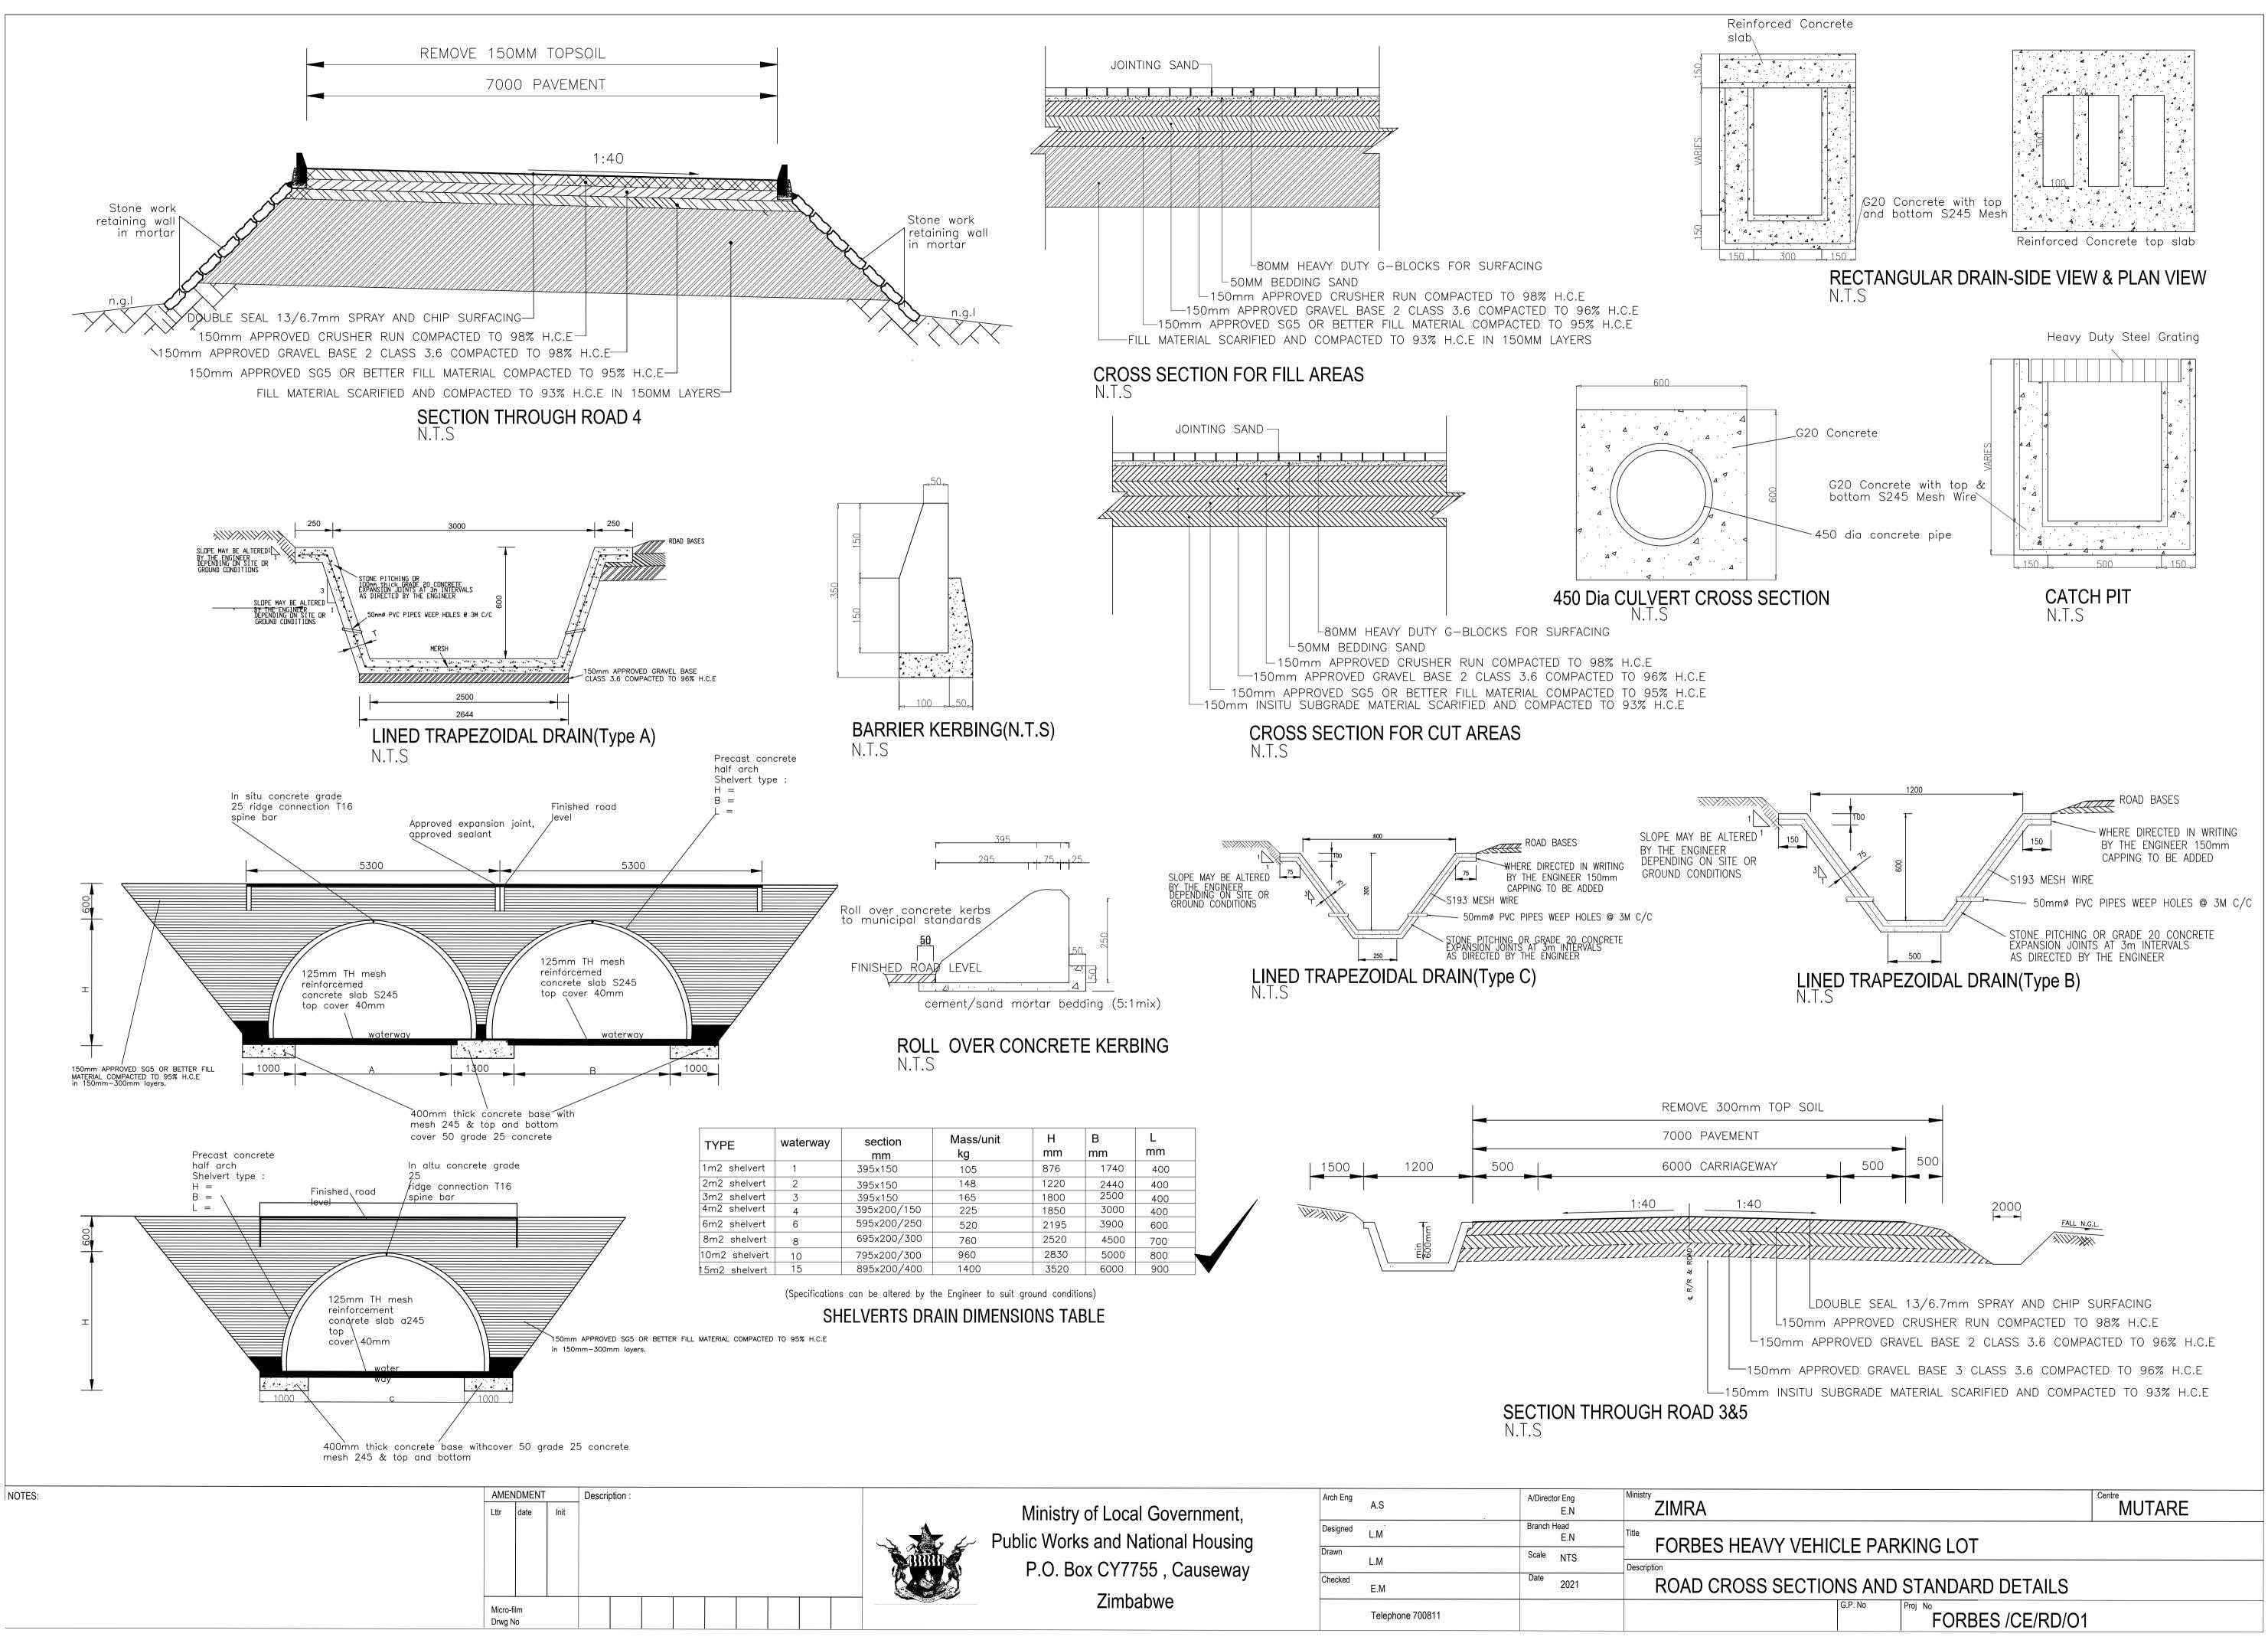

| <u> </u>                         |





| Arch Eng | A.S              | A/Director Eng<br>E.N | ZIMRA            |
|----------|------------------|-----------------------|------------------|
| Designed | L.M              | Branch Head<br>E.N    | Title FORBES HEA |
| Drawn    | L.M              | <sup>Scale</sup> NTS  |                  |
| Checked  | E.M              | Date 2021             | ROAD CROSS       |
|          | Telephone 700811 |                       |                  |









SEPTIC TANK DIME No. of persons 150 SOAKAWAY DIMEN No. of persons 150

| NOTES:<br>DIMENSION 'A' TO BE DETERMINED ON SITE |       | NDMEI  | NT   | Descri | iption : |  |  |  |  |
|--------------------------------------------------|-------|--------|------|--------|----------|--|--|--|--|
|