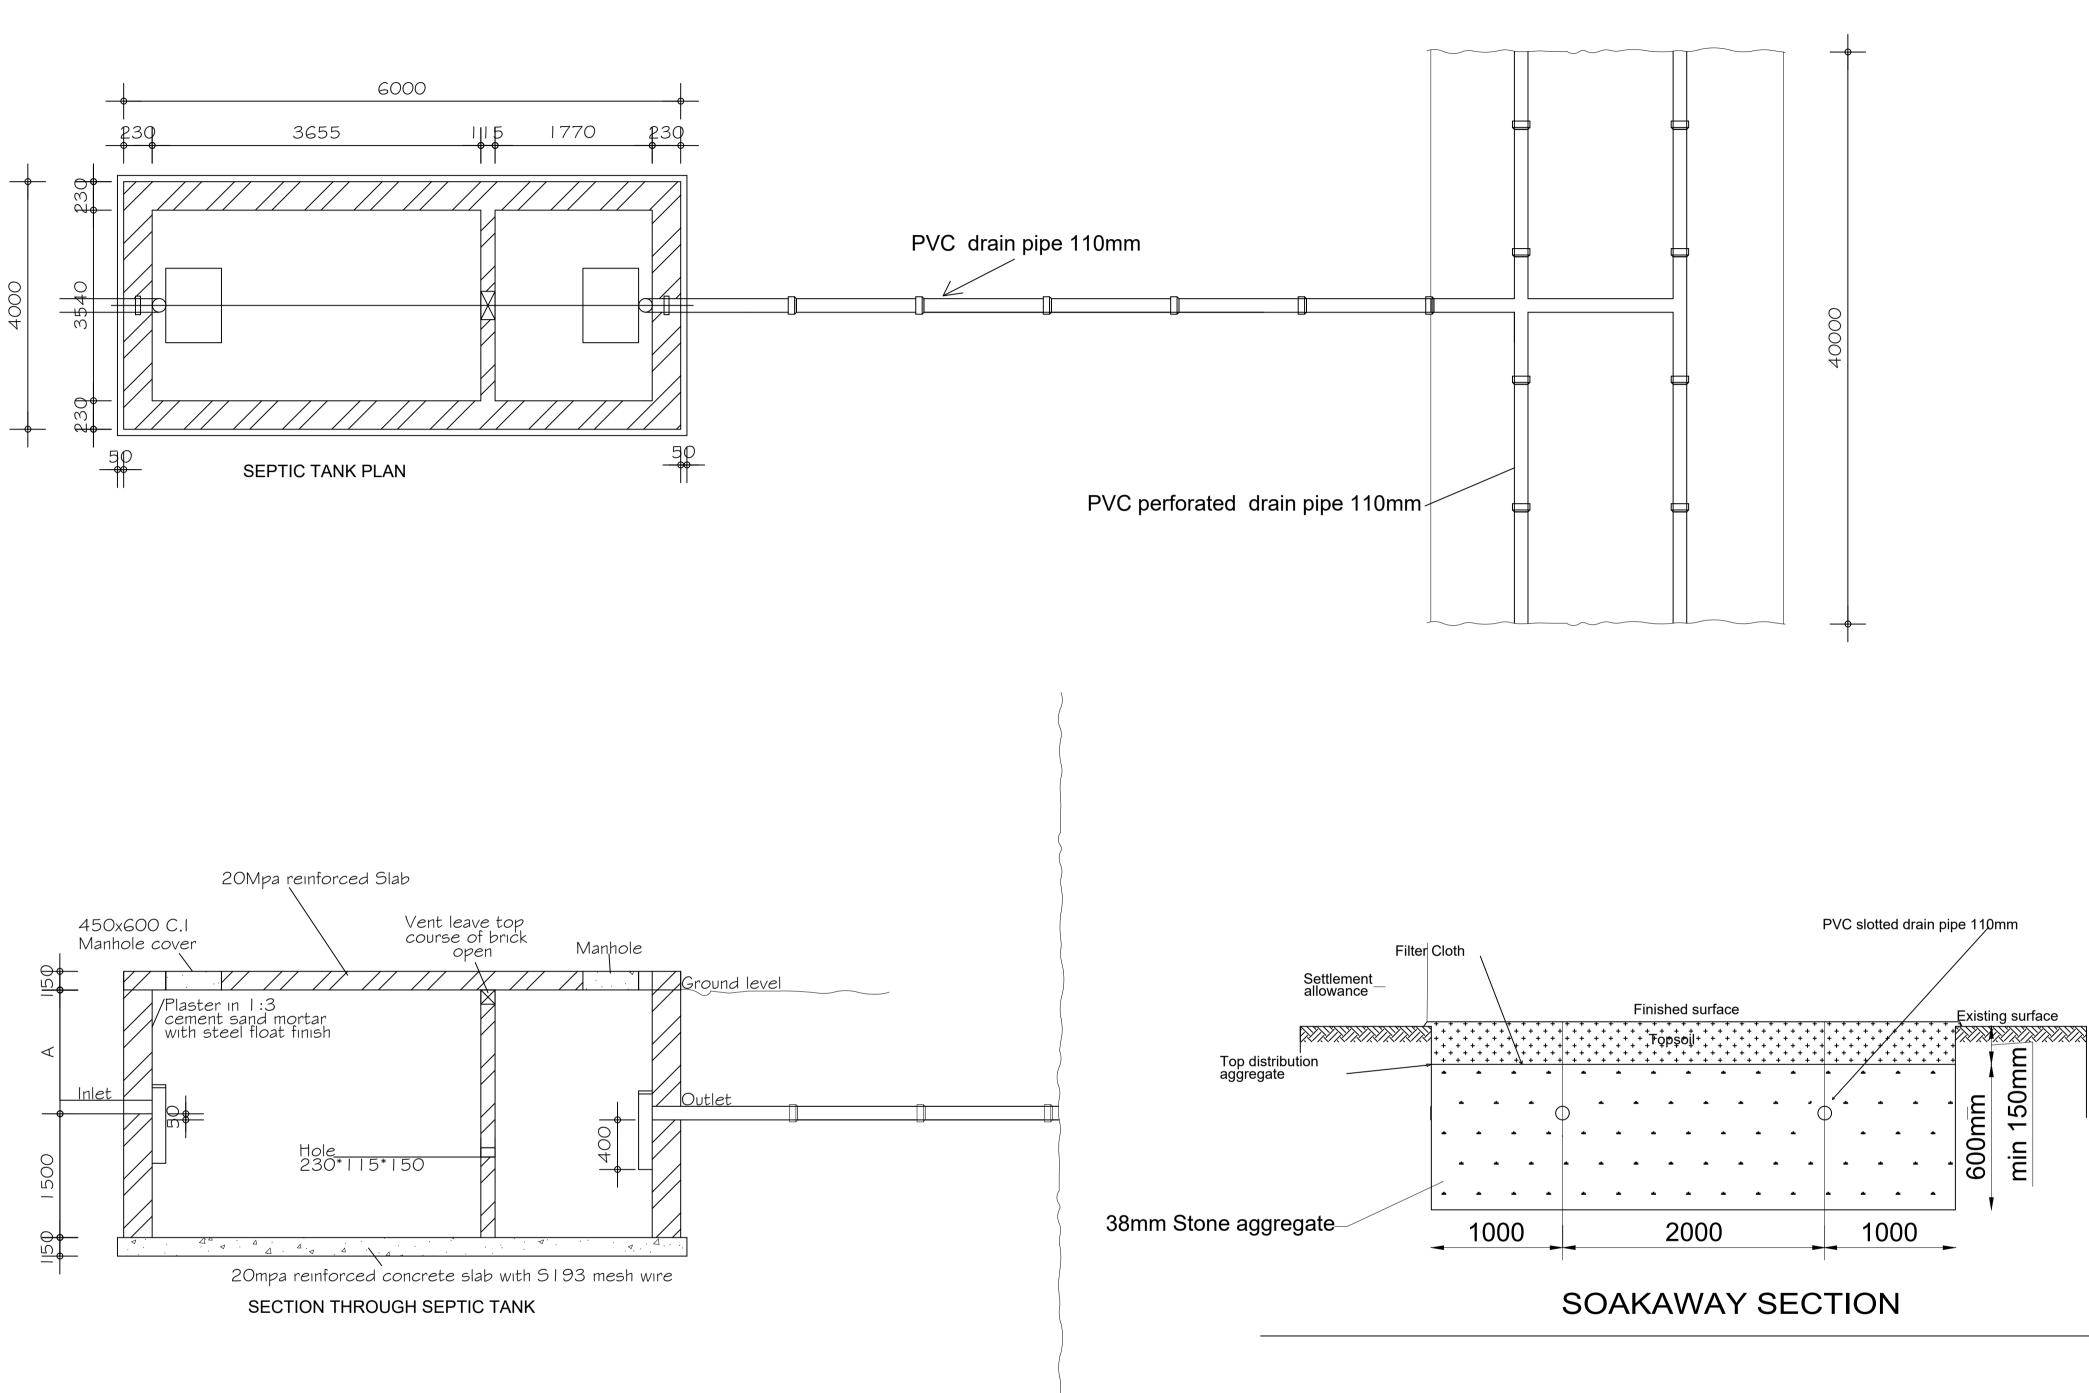

| <u> </u>                         |





| Arch Eng | A.S              | A/Director Eng<br>E.N | ZIMRA            |
|----------|------------------|-----------------------|------------------|
| Designed | L.M              | Branch Head<br>E.N    | Title FORBES HEA |
| Drawn    | L.M              | <sup>Scale</sup> NTS  |                  |
| Checked  | E.M              | Date 2021             | ROAD CROSS       |
|          | Telephone 700811 |                       |                  |









SEPTIC TANK DIME No. of persons 150 SOAKAWAY DIMEN No. of persons 150

| NOTES:<br>DIMENSION 'A' TO BE DETERMINED ON SITE |       | NDMEI  | NT   | Descri | iption : |  |  |  |  |
|--------------------------------------------------|-------|--------|------|--------|----------|--|--|--|--|
|                                                  |       | date   | Init | -      |          |  |  |  |  |
|                                                  |       |        |      |        |          |  |  |  |  |
|                                                  |       |        |      |        |          |  |  |  |  |
|                                                  |       |        |      |        |          |  |  |  |  |
|                                                  |       |        |