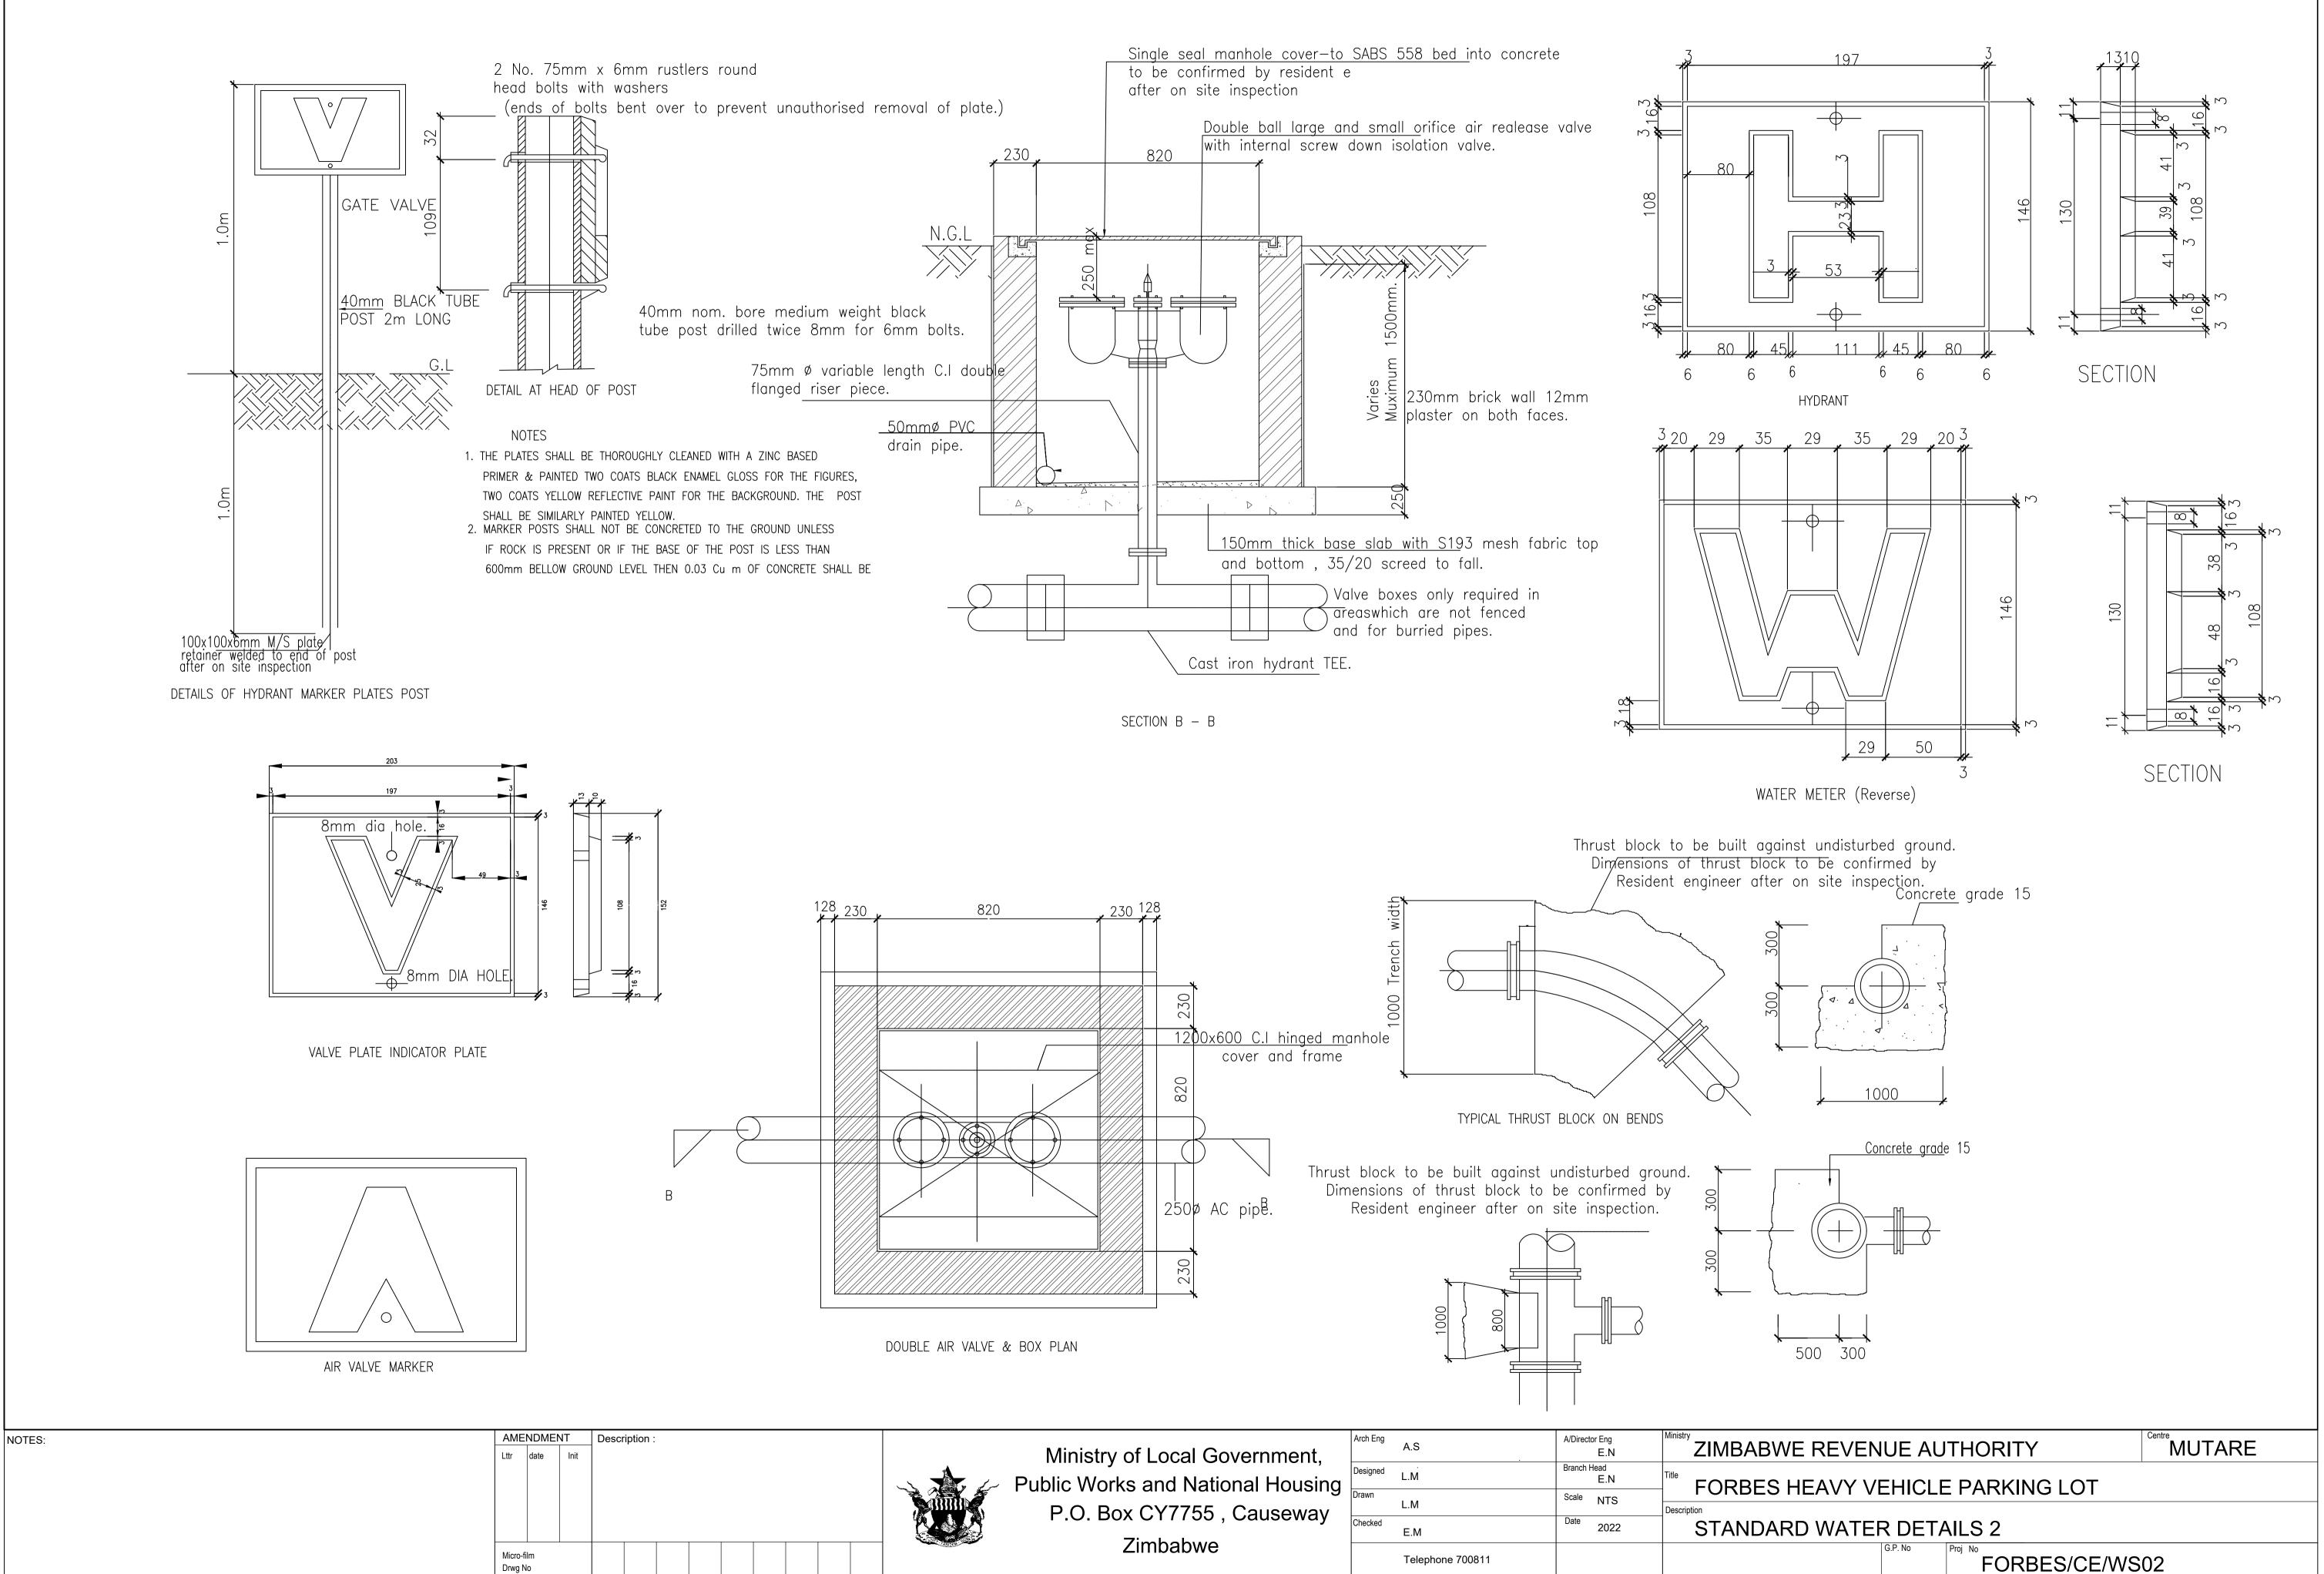

| Scale:<br>1:850           | Description:           |
|           | Checked:<br>M.M  | Date: 2021                | WATER & SEWER          |
|           | Telephone 700811 | Description :             |                        |



| Arch Eng | A.S              | A/Direct | or Eng<br>E.N | Ministry | ZIMBABW  |
|----------|------------------|----------|---------------|----------|----------|
| Designed | L.M              | Branch H | Head<br>E.N   | Title    | FORBES H |
| Drawn    | L.M              | Scale    | NTS           | Descrip  |          |
| Checked  | E.M              | Date     | 2022          |          | STANDAR  |
|          | Telephone 700811 |          |               |          |          |
|          |                  |          |               |          |          |



| Arch Eng | A.S              | A/Directo | or Eng<br>E.N | Ministry | ZIMBABW  |
|----------|------------------|-----------|---------------|----------|----------|
| Designed | L.M              | Branch H  | lead<br>E.N   | Title    | FORBES H |
| Drawn    | L.M              | Scale     | NTS           | Descript |          |
| Checked  | E.M              | Date      | 2022          |          | STANDAR  |
|          | Telephone 700811 |           |               |          |          |

Annexure 11 TO ICB02/2022

BIDDING DOCUMENT FOR THE PROCUREMENT OF CONSTRUCTION WORKS FOR FORBES TRUCK PARK PROJECT: MUTARE PROCUREMENT REFERENCE NO:

# THE GOVERNMENT OF ZIMBABWE



# MINISTRY OF LOCAL GOVERNMENT AND PUBLIC WORKS HEAD OFFICE

# TECHNICAL SPECIFICATION FOR THE SUPPLY AND FIX OF

# ROADS,