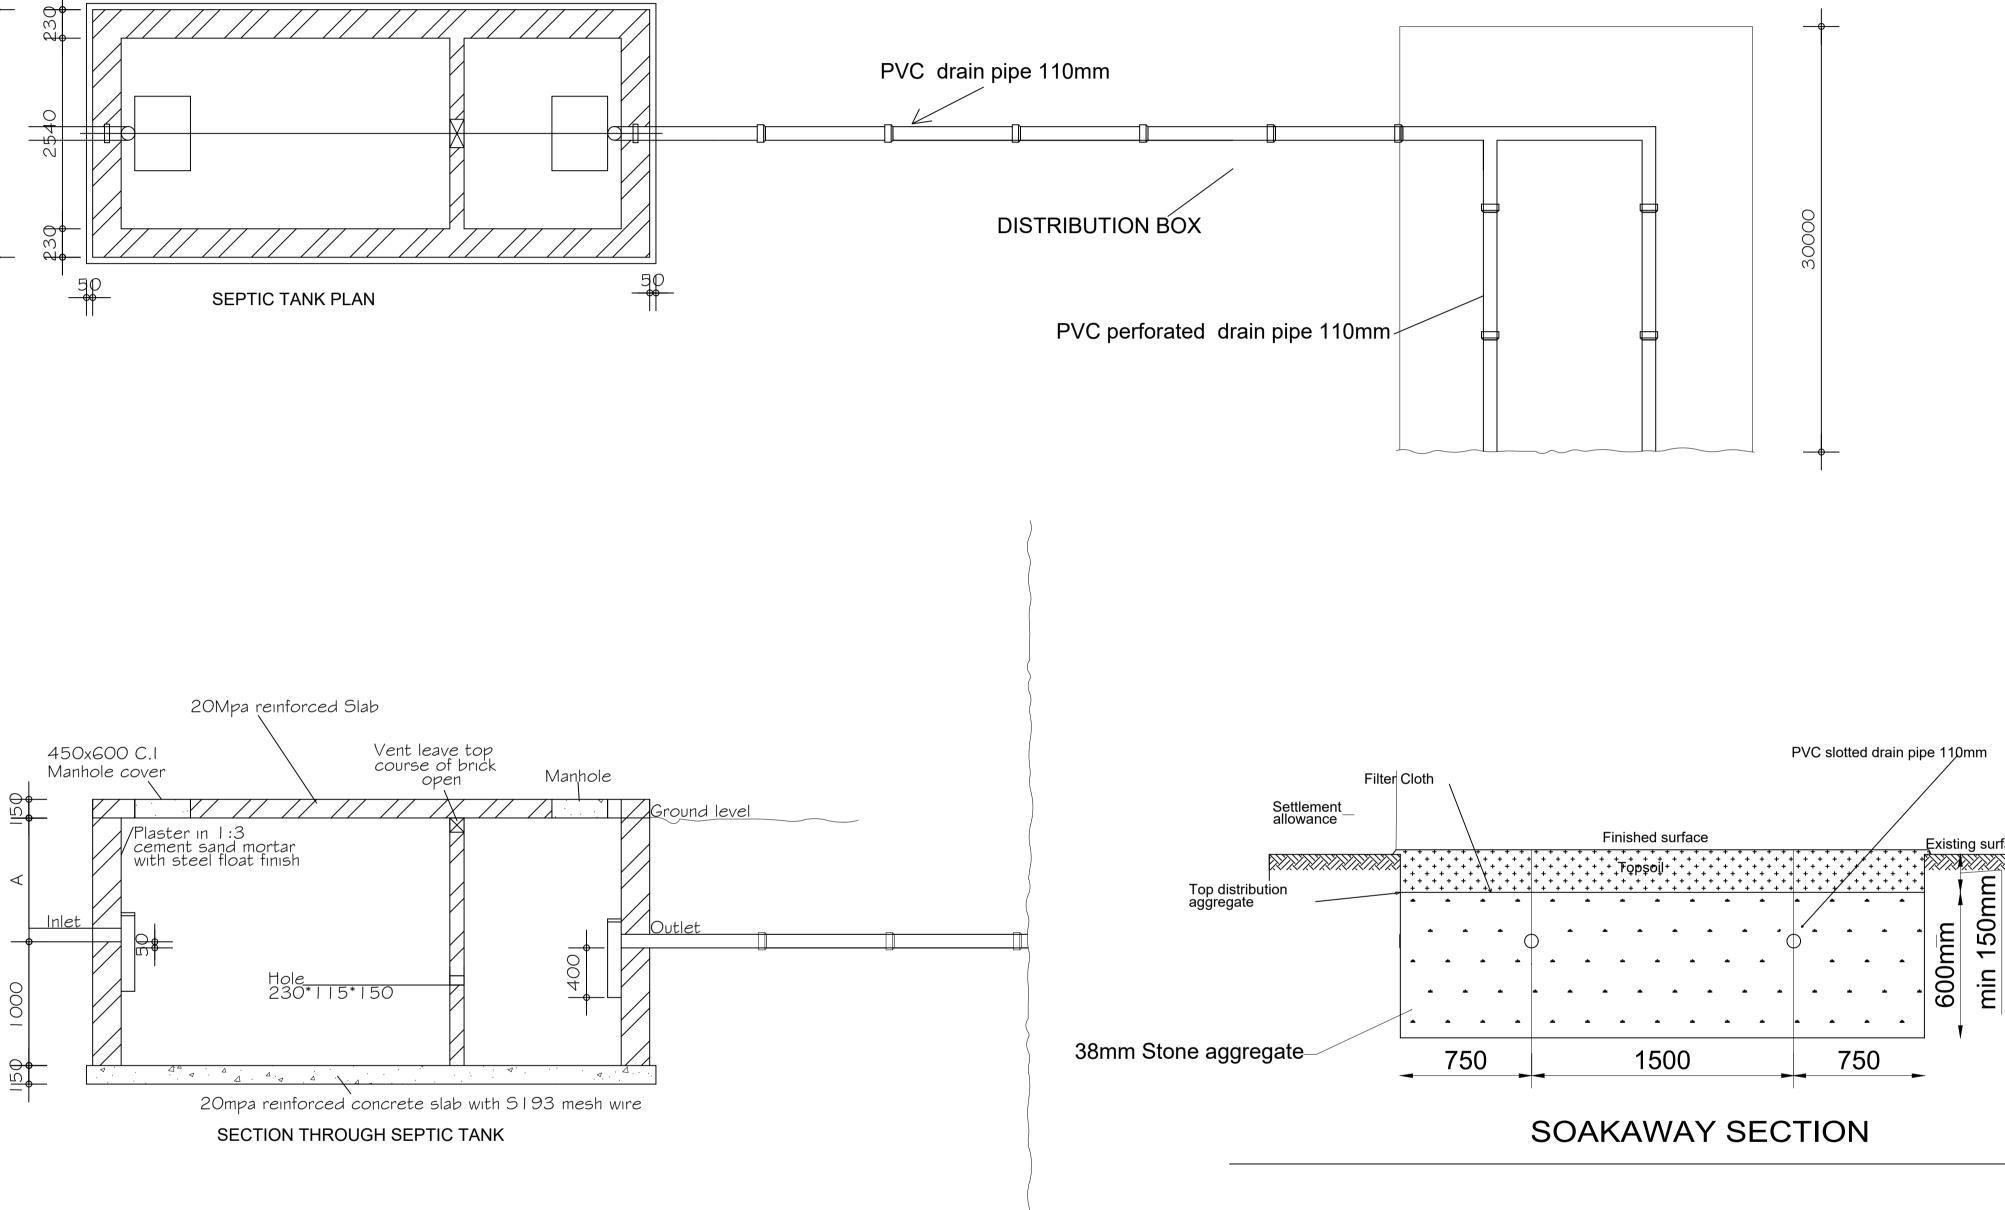

WIDTH (m) |                                    |               |
|     | 40         | 4         |                                    |               |



Ministry of Local Government, Public Works and National Housing P.O. Box CY7755 , Causeway Zimbabwe

| Arch Eng | A.S        | Director Eng<br>H.Hungwe | Ministry   | ZIMRA  |
|----------|------------|--------------------------|------------|--------|
| Designed | L.M        | Branch Head<br>E.N       | Title      | FORB   |
| Drawn    | L.M        | Scale<br>N.T.S           | Descriptio |        |
| Checked  | M.M        | Date<br>JUNE 2022        |            | SEPTIC |
| Telepho  | one 700811 |                          |            |        |

HARARE BES HEAVY VEHICLE PARKING LOT IC TANKS AND SOAK AWAY DETAILS Proj No FORBES/CE/SP01





SEPTIC TANK DIME No. of persons 35 SOAKAWAY DIMEN No. of persons

35

| NOTES:                                 | AME   |      | ٦V   | Descri | ption : |  |  |  |
|----------------------------------------|-------|------|------|--------|---------|--|--|--|
| DIMENSION 'A' TO BE DETERMINED ON SITE | Lttr  | date | Init |        |         |  |  |  |
|                                        |       |      |      |        |         |  |  |  |
|                                        | Micro |      |      |        |         |  |  |  |

| 1EN | SIONS      |           |                                    |               |
|-----|------------|-----------|------------------------------------|---------------|
|     | LENGTH (m) | WIDTH (m) | Slab thickness (mm) top and bottom | Capacity (m³) |
|