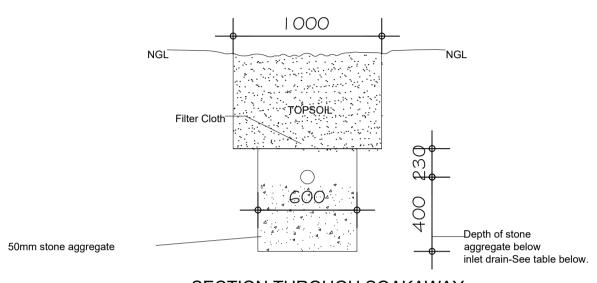

| ment,                   | Designed:                                                                                                                                                                                                                                                                                                                                                                                                                                                                                                                                                                                                                                                                                                                                                                                                                                                                                                                                                                                                                                                                                                                                                                                                                                                                                                                                                                                                                                                                                                                                                                                                                                                                                                                                                                                                                                                                                                                                                                                                                                                                                                                      |                                                     | Title:                                                                                                                                                                                                                                                                                                                                                                                                                                                                                                                                                                                                                                                                                                                                                                                                                                                                                                                                                                                                                                                                                                                                                                                                                                                                                                                                                                                                                                                                                                                                                                                                                                                                                                                                                                                                                                                                                                                                                                                                                                                                                                                         |
|-------------------------|--------------------------------------------------------------------------------------------------------------------------------------------------------------------------------------------------------------------------------------------------------------------------------------------------------------------------------------------------------------------------------------------------------------------------------------------------------------------------------------------------------------------------------------------------------------------------------------------------------------------------------------------------------------------------------------------------------------------------------------------------------------------------------------------------------------------------------------------------------------------------------------------------------------------------------------------------------------------------------------------------------------------------------------------------------------------------------------------------------------------------------------------------------------------------------------------------------------------------------------------------------------------------------------------------------------------------------------------------------------------------------------------------------------------------------------------------------------------------------------------------------------------------------------------------------------------------------------------------------------------------------------------------------------------------------------------------------------------------------------------------------------------------------------------------------------------------------------------------------------------------------------------------------------------------------------------------------------------------------------------------------------------------------------------------------------------------------------------------------------------------------|-----------------------------------------------------|--------------------------------------------------------------------------------------------------------------------------------------------------------------------------------------------------------------------------------------------------------------------------------------------------------------------------------------------------------------------------------------------------------------------------------------------------------------------------------------------------------------------------------------------------------------------------------------------------------------------------------------------------------------------------------------------------------------------------------------------------------------------------------------------------------------------------------------------------------------------------------------------------------------------------------------------------------------------------------------------------------------------------------------------------------------------------------------------------------------------------------------------------------------------------------------------------------------------------------------------------------------------------------------------------------------------------------------------------------------------------------------------------------------------------------------------------------------------------------------------------------------------------------------------------------------------------------------------------------------------------------------------------------------------------------------------------------------------------------------------------------------------------------------------------------------------------------------------------------------------------------------------------------------------------------------------------------------------------------------------------------------------------------------------------------------------------------------------------------------------------------|
|                         | Engineer:<br>L.M                                                                                                                                                                                                                                                                                                                                                                                                                                                                                                                                                                                                                                                                                                                                                                                                                                                                                                                                                                                                                                                                                                                                                                                                                                                                                                                                                                                                                                                                                                                                                                                                                                                                                                                                                                                                                                                                                                                                                                                                                                                                                                               | Director Eng:<br>H.Hungwe                           | Ministry: ZIMBABWE REVENU                                                                                                                                                                                                                                                                                                                                                                                                                                                                                                                                                                                                                                                                                                                                                                                                                                                                                                                                                                                                                                                                                                                                                                                                                                                                                                                                                                                                                                                                                                                                                                                                                                                                                                                                                                                                                                                                                                                                                                                                                                                                                                      |
|                         |                                                                                                                                                                                                                                                                                                                                                                                                                                                                                                                                                                                                                                                                                                                                                                                                                                                                                                                                                                                                                                                                                                                                                                                                                                                                                                                                                                                                                                                                                                                                                                                                                                                                                                                                                                                                                                                                                                                                                                                                                                                                                                                                |                                                     |                                                                                                                                                                                                                                                                                                                                                                                                                                                                                                                                                                                                                                                                                                                                                                                                                                                                                                                                                                                                                                                                                                                                                                                                                                                                                                                                                                                                                                                                                                                                                                                                                                                                                                                                                                                                                                                                                                                                                                                                                                                                                                                                |
|                         | 922m                                                                                                                                                                                                                                                                                                                                                                                                                                                                                                                                                                                                                                                                                                                                                                                                                                                                                                                                                                                                                                                                                                                                                                                                                                                                                                                                                                                                                                                                                                                                                                                                                                                                                                                                                                                                                                                                                                                                                                                                                                                                                                                           |                                                     |                                                                                                                                                                                                                                                                                                                                                                                                                                                                                                                                                                                                                                                                                                                                                                                                                                                                                                                                                                                                                                                                                                                                                                                                                                                                                                                                                                                                                                                                                                                                                                                                                                                                                                                                                                                                                                                                                                                                                                                                                                                                                                                                |
| ¥ፈ3m                    | EXISTING TARRED                                                                                                                                                                                                                                                                                                                                                                                                                                                                                                                                                                                                                                                                                                                                                                                                                                                                                                                                                                                                                                                                                                                                                                                                                                                                                                                                                                                                                                                                                                                                                                                                                                                                                                                                                                                                                                                                                                                                                                                                                                                                                                                | ROAD                                                |                                                                                                                                                                                                                                                                                                                                                                                                                                                                                                                                                                                                                                                                                                                                                                                                                                                                                                                                                                                                                                                                                                                                                                                                                                                                                                                                                                                                                                                                                                                                                                                                                                                                                                                                                                                                                                                                                                                                                                                                                                                                                                                                |
| 922m                    | Spectral Shed                                                                                                                                                                                                                                                                                                                                                                                                                                                                                                                                                                                                                                                                                                                                                                                                                                                                                                                                                                                                                                                                                                                                                                                                                                                                                                                                                                                                                                                                                                                                                                                                                                                                                                                                                                                                                                                                                                                                                                                                                                                                                                                  | R/Sign                                              | m616                                                                                                                                                                                                                                                                                                                                                                                                                                                                                                                                                                                                                                                                                                                                                                                                                                                                                                                                                                                                                                                                                                                                                                                                                                                                                                                                                                                                                                                                                                                                                                                                                                                                                                                                                                                                                                                                                                                                                                                                                                                                                                                           |
|                         | Power String Str | hop gran                                            |                                                                                                                                                                                                                                                                                                                                                                                                                                                                                                                                                                                                                                                                                                                                                                                                                                                                                                                                                                                                                                                                                                                                                                                                                                                                                                                                                                                                                                                                                                                                                                                                                                                                                                                                                                                                                                                                                                                                                                                                                                                                                                                                |
|                         | Dealer By SW                                                                                                                                                                                                                                                                                                                                                                                                                                                                                                                                                                                                                                                                                                                                                                                                                                                                                                                                                                                                                                                                                                                                                                                                                                                                                                                                                                                                                                                                                                                                                                                                                                                                                                                                                                                                                                                                                                                                                                                                                                                                                                                   |                                                     |                                                                                                                                                                                                                                                                                                                                                                                                                                                                                                                                                                                                                                                                                                                                                                                                                                                                                                                                                                                                                                                                                                                                                                                                                                                                                                                                                                                                                                                                                                                                                                                                                                                                                                                                                                                                                                                                                                                                                                                                                                                                                                                                |
|                         |                                                                                                                                                                                                                                                                                                                                                                                                                                                                                                                                                                                                                                                                                                                                                                                                                                                                                                                                                                                                                                                                                                                                                                                                                                                                                                                                                                                                                                                                                                                                                                                                                                                                                                                                                                                                                                                                                                                                                                                                                                                                                                                                | Reson                                               | 918m                                                                                                                                                                                                                                                                                                                                                                                                                                                                                                                                                                                                                                                                                                                                                                                                                                                                                                                                                                                                                                                                                                                                                                                                                                                                                                                                                                                                                                                                                                                                                                                                                                                                                                                                                                                                                                                                                                                                                                                                                                                                                                                           |
|                         | StakeHolders                                                                                                                                                                                                                                                                                                                                                                                                                                                                                                                                                                                                                                                                                                                                                                                                                                                                                                                                                                                                                                                                                                                                                                                                                                                                                                                                                                                                                                                                                                                                                                                                                                                                                                                                                                                                                                                                                                                                                                                                                                                                                                                   | Trapezoidaj sterindrain-Type B                      |                                                                                                                                                                                                                                                                                                                                                                                                                                                                                                                                                                                                                                                                                                                                                                                                                                                                                                                                                                                                                                                                                                                                                                                                                                                                                                                                                                                                                                                                                                                                                                                                                                                                                                                                                                                                                                                                                                                                                                                                                                                                                                                                |
|                         |                                                                                                                                                                                                                                                                                                                                                                                                                                                                                                                                                                                                                                                                                                                                                                                                                                                                                                                                                                                                                                                                                                                                                                                                                                                                                                                                                                                                                                                                                                                                                                                                                                                                                                                                                                                                                                                                                                                                                                                                                                                                                                                                | Road 1 88                                           | Guard<br>Hse                                                                                                                                                                                                                                                                                                                                                                                                                                                                                                                                                                                                                                                                                                                                                                                                                                                                                                                                                                                                                                                                                                                                                                                                                                                                                                                                                                                                                                                                                                                                                                                                                                                                                                                                                                                                                                                                                                                                                                                                                                                                                                                   |
|                         | etermineter dia<br>to existing                                                                                                                                                                                                                                                                                                                                                                                                                                                                                                                                                                                                                                                                                                                                                                                                                                                                                                                                                                                                                                                                                                                                                                                                                                                                                                                                                                                                                                                                                                                                                                                                                                                                                                                                                                                                                                                                                                                                                                                                                                                                                                 | chorged<br>strength<br>Trapezoidal_stormatrain=Jype |                                                                                                                                                                                                                                                                                                                                                                                                                                                                                                                                                                                                                                                                                                                                                                                                                                                                                                                                                                                                                                                                                                                                                                                                                                                                                                                                                                                                                                                                                                                                                                                                                                                                                                                                                                                                                                                                                                                                                                                                                                                                                                                                |
|                         |                                                                                                                                                                                                                                                                                                                                                                                                                                                                                                                                                                                                                                                                                                                                                                                                                                                                                                                                                                                                                                                                                                                                                                                                                                                                                                                                                                                                                                                                                                                                                                                                                                                                                                                                                                                                                                                                                                                                                                                                                                                                                                                                |                                                     |                                                                                                                                                                                                                                                                                                                                                                                                                                                                                                                                                                                                                                                                                                                                                                                                                                                                                                                                                                                                                                                                                                                                                                                                                                                                                                                                                                                                                                                                                                                                                                                                                                                                                                                                                                                                                                                                                                                                                                                                                                                                                                                                |
| 917m                    |                                                                                                                                                                                                                                                                                                                                                                                                                                                                                                                                                                                                                                                                                                                                                                                                                                                                                                                                                                                                                                                                                                                                                                                                                                                                                                                                                                                                                                                                                                                                                                                                                                                                                                                                                                                                                                                                                                                                                                                                                                                                                                                                |                                                     |                                                                                                                                                                                                                                                                                                                                                                                                                                                                                                                                                                                                                                                                                                                                                                                                                                                                                                                                                                                                                                                                                                                                                                                                                                                                                                                                                                                                                                                                                                                                                                                                                                                                                                                                                                                                                                                                                                                                                                                                                                                                                                                                |
|                         |                                                                                                                                                                                                                                                                                                                                                                                                                                                                                                                                                                                                                                                                                                                                                                                                                                                                                                                                                                                                                                                                                                                                                                                                                                                                                                                                                                                                                                                                                                                                                                                                                                                                                                                                                                                                                                                                                                                                                                                                                                                                                                                                | PP PP                                               |                                                                                                                                                                                                                                                                                                                                                                                                                                                                                                                                                                                                                                                                                                                                                                                                                                                                                                                                                                                                                                                                                                                                                                                                                                                                                                                                                                                                                                                                                                                                                                                                                                                                                                                                                                                                                                                                                                                                                                                                                                                                                                                                |
|                         |                                                                                                                                                                                                                                                                                                                                                                                                                                                                                                                                                                                                                                                                                                                                                                                                                                                                                                                                                                                                                                                                                                                                                                                                                                                                                                                                                                                                                                                                                                                                                                                                                                                                                                                                                                                                                                                                                                                                                                                                                                                                                                                                |                                                     | w s                                                                                                                                                                                                                                                                                                                                                                                                                                                                                                                                                                                                                                                                                                                                                                                                                                                                                                                                                                                                                                                                                                                                                                                                                                                                                                                                                                                                                                                                                                                                                                                                                                                                                                                                                                                                                                                                                                                                                                                                                                                                                                                            |
|                         |                                                                                                                                                                                                                                                                                                                                                                                                                                                                                                                                                                                                                                                                                                                                                                                                                                                                                                                                                                                                                                                                                                                                                                                                                                                                                                                                                                                                                                                                                                                                                                                                                                                                                                                                                                                                                                                                                                                                                                                                                                                                                                                                |                                                     | station strate or state                                                                                                                                                                                                                                                                                                                                                                                                                                                                                                                                                                                                                                                                                                                                                                                                                                                                                                                                                                                                                                                                                                                                                                                                                                                                                                                                                                                                                                                                                                                                                                                                                                                                                                                                                                                                                                                                                                                                                                                                                                                                                                        |
|                         |                                                                                                                                                                                                                                                                                                                                                                                                                                                                                                                                                                                                                                                                                                                                                                                                                                                                                                                                                                                                                                                                                                                                                                                                                                                                                                                                                                                                                                                                                                                                                                                                                                                                                                                                                                                                                                                                                                                                                                                                                                                                                                                                |                                                     | 912m<br>913m<br>13 <sup>m</sup> , 11 <sup>m</sup>                                                                                                                                                                                                                                                                                                                                                                                                                                                                                                                                                                                                                                                                                                                                                                                                                                                                                                                                                                                                                                                                                                                                                                                                                                                                                                                                                                                                                                                                                                                                                                                                                                                                                                                                                                                                                                                                                                                                                                                                                                                                              |
|                         |                                                                                                                                                                                                                                                                                                                                                                                                                                                                                                                                                                                                                                                                                                                                                                                                                                                                                                                                                                                                                                                                                                                                                                                                                                                                                                                                                                                                                                                                                                                                                                                                                                                                                                                                                                                                                                                                                                                                                                                                                                                                                                                                |                                                     | State of the state |
|                         |                                                                                                                                                                                                                                                                                                                                                                                                                                                                                                                                                                                                                                                                                                                                                                                                                                                                                                                                                                                                                                                                                                                                                                                                                                                                                                                                                                                                                                                                                                                                                                                                                                                                                                                                                                                                                                                                                                                                                                                                                                                                                                                                |                                                     |                                                                                                                                                                                                                                                                                                                                                                                                                                                                                                                                                                                                                                                                                                                                                                                                                                                                                                                                                                                                                                                                                                                                                                                                                                                                                                                                                                                                                                                                                                                                                                                                                                                                                                                                                                                                                                                                                                                                                                                                                                                                                                                                |
| mwgter discharged       |                                                                                                                                                                                                                                                                                                                                                                                                                                                                                                                                                                                                                                                                                                                                                                                                                                                                                                                                                                                                                                                                                                                                                                                                                                                                                                                                                                                                                                                                                                                                                                                                                                                                                                                                                                                                                                                                                                                                                                                                                                                                                                                                |                                                     |                                                                                                                                                                                                                                                                                                                                                                                                                                                                                                                                                                                                                                                                                                                                                                                                                                                                                                                                                                                                                                                                                                                                                                                                                                                                                                                                                                                                                                                                                                                                                                                                                                                                                                                                                                                                                                                                                                                                                                                                                                                                                                                                |
| S Stormwater discharged | 911m                                                                                                                                                                                                                                                                                                                                                                                                                                                                                                                                                                                                                                                                                                                                                                                                                                                                                                                                                                                                                                                                                                                                                                                                                                                                                                                                                                                                                                                                                                                                                                                                                                                                                                                                                                                                                                                                                                                                                                                                                                                                                                                           |                                                     |                                                                                                                                                                                                                                                                                                                                                                                                                                                                                                                                                                                                                                                                                                                                                                                                                                                                                                                                                                                                                                                                                                                                                                                                                                                                                                                                                                                                                                                                                                                                                                                                                                                                                                                                                                                                                                                                                                                                                                                                                                                                                                                                |
|                         | Stormwater dischaused                                                                                                                                                                                                                                                                                                                                                                                                                                                                                                                                                                                                                                                                                                                                                                                                                                                                                                                                                                                                                                                                                                                                                                                                                                                                                                                                                                                                                                                                                                                                                                                                                                                                                                                                                                                                                                                                                                                                                                                                                                                                                                          |                                                     |                                                                                                                                                                                                                                                                                                                                                                                                                                                                                                                                                                                                                                                                                                                                                                                                                                                                                                                                                                                                                                                                                                                                                                                                                                                                                                                                                                                                                                                                                                                                                                                                                                                                                                                                                                                                                                                                                                                                                                                                                                                                                                                                |
|                         | Storfnwater discharged<br>to existing stream                                                                                                                                                                                                                                                                                                                                                                                                                                                                                                                                                                                                                                                                                                                                                                                                                                                                                                                                                                                                                                                                                                                                                                                                                                                                                                                                                                                                                                                                                                                                                                                                                                                                                                                                                                                                                                                                                                                                                                                                                                                                                   |                                                     |                                                                                                                                                                                                                                                                                                                                                                                                                                                                                                                                                                                                                                                                                                                                                                                                                                                                                                                                                                                                                                                                                                                                                                                                                                                                                                                                                                                                                                                                                                                                                                                                                                                                                                                                                                                                                                                                                                                                                                                                                                                                                                                                |
|                         | Stormwater discharged<br>to existing stream 908m                                                                                                                                                                                                                                                                                                                                                                                                                                                                                                                                                                                                                                                                                                                                                                                                                                                                                                                                                                                                                                                                                                                                                                                                                                                                                                                                                                                                                                                                                                                                                                                                                                                                                                                                                                                                                                                                                                                                                                                                                                                                               |                                                     |                                                                                                                                                                                                                                                                                                                                                                                                                                                                                                                                                                                                                                                                                                                                                                                                                                                                                                                                                                                                                                                                                                                                                                                                                                                                                                                                                                                                                                                                                                                                                                                                                                                                                                                                                                                                                                                                                                                                                                                                                                                                                                                                |
|                         | Stormwater<br>to existin                                                                                                                                                                                                                                                                                                                                                                                                                                                                                                                                                                                                                                                                                                                                                                                                                                                                                                                                                                                                                                                                                                                                                                                                                                                                                                                                                                                                                                                                                                                                                                                                                                                                                                                                                                                                                                                                                                                                                                                                                                                                                                       | discharged<br>g stream<br>90                        |                                                                                                                                                                                                                                                                                                                                                                                                                                                                                                                                                                                                                                                                                                                                                                                                                                                                                                                                                                                                                                                                                                                                                                                                                                                                                                                                                                                                                                                                                                                                                                                                                                                                                                                                                                                                                                                                                                                                                                                                                                                                                                                                |
|                         |                                                                                                                                                                                                                                                                                                                                                                                                                                                                                                                                                                                                                                                                                                                                                                                                                                                                                                                                                                                                                                                                                                                                                                                                                                                                                                                                                                                                                                                                                                                                                                                                                                                                                                                                                                                                                                                                                                                                                                                                                                                                                                                                | Stormwater discharged<br>to existing stream         | 104m Stormetter Stormetter Store (                                                                                                                                                                                                                                                                                                                                                                                                                                                                                                                                                                                                                                                                                                                                                                                                                                                                                                                                                                                                                                                                                                                                                                                                                                                                                                                                                                                                                                                                                                                                                                                                                                                                                                                                                                                                                                                                                                                                                                                                                                                                                             |
|                         |                                                                                                                                                                                                                                                                                                                                                                                                                                                                                                                                                                                                                                                                                                                                                                                                                                                                                                                                                                                                                                                                                                                                                                                                                                                                                                                                                                                                                                                                                                                                                                                                                                                                                                                                                                                                                                                                                                                                                                                                                                                                                                                                |                                                     | 90<br>Stormwater dischlarged<br>to existing stream<br>90                                                                                                                                                                                                                                                                                                                                                                                                                                                                                                                                                                                                                                                                                                                                                                                                                                                                                                                                                                                                                                                                                                                                                                                                                                                                                                                                                                                                                                                                                                                                                                                                                                                                                                                                                                                                                                                                                                                                                                                                                                                                       |
|                         |                                                                                                                                                                                                                                                                                                                                                                                                                                                                                                                                                                                                                                                                                                                                                                                                                                                                                                                                                                                                                                                                                                                                                                                                                                                                                                                                                                                                                                                                                                                                                                                                                                                                                                                                                                                                                                                                                                                                                                                                                                                                                                                                |                                                     | 899m 898m                                                                                                                                                                                                                                                                                                                                                                                                                                                                                                                                                                                                                                                                                                                                                                                                                                                                                                                                                                                                                                                                                                                                                                                                                                                                                                                                                                                                                                                                                                                                                                                                                                                                                                                                                                                                                                                                                                                                                                                                                                                                                                                      |
|                         |                                                                                                                                                                                                                                                                                                                                                                                                                                                                                                                                                                                                                                                                                                                                                                                                                                                                                                                                                                                                                                                                                                                                                                                                                                                                                                                                                                                                                                                                                                                                                                                                                                                                                                                                                                                                                                                                                                                                                                                                                                                                                                                                |                                                     |                                                                                                                                                                                                                                                                                                                                                                                                                                                                                                                                                                                                                                                                                                                                                                                                                                                                                                                                                                                                                                                                                                                                                                                                                                                                                                                                                                                                                                                                                                                                                                                                                                                                                                                                                                                                                                                                                                                                                                                                                                                                                                                                |
|                         |                                                                                                                                                                                                                                                                                                                                                                                                                                                                                                                                                                                                                                                                                                                                                                                                                                                                                                                                                                                                                                                                                                                                                                                                                                                                                                                                                                                                                                                                                                                                                                                                                                                                                                                                                                                                                                                                                                                                                                                                                                                                                                                                |                                                     |                                                                                                                                                                                                                                                                                                                                                                                                                                                                                                                                                                                                                                                                                                                                                                                                                                                                                                                                                                                                                                                                                                                                                                                                                                                                                                                                                                                                                                                                                                                                                                                                                                                                                                                                                                                                                                                                                                                                                                                                                                                                                                                                |
|                         |                                                                                                                                                                                                                                                                                                                                                                                                                                                                                                                                                                                                                                                                                                                                                                                                                                                                                                                                                                                                                                                                                                                                                                                                                                                                                                                                                                                                                                                                                                                                                                                                                                                                                                                                                                                                                                                                                                                                                                                                                                                                                                                                |                                                     |                                                                                                                                                                                                                                                                                                                                                                                                                                                                                                                                                                                                                                                                                                                                                                                                                                                                                                                                                                                                                                                                                                                                                                                                                                                                                                                                                                                                                                                                                                                                                                                                                                                                                                                                                                                                                                                                                                                                                                                                                                                                                                                                |
|                         |                                                                                                                                                                                                                                                                                                                                                                                                                                                                                                                                                                                                                                                                                                                                                                                                                                                                                                                                                                                                                                                                                                                                                                                                                                                                                                                                                                                                                                                                                                                                                                                                                                                                                                                                                                                                                                                                                                                                                                                                                                                                                                                                |                                                     |                                                                                                                                                                                                                                                                                                                                                                                                                                                                                                                                                                                                                                                                                                                                                                                                                                                                                                                                                                                                                                                                                                                                                                                                                                                                                                                                                                                                                                                                                                                                                                                                                                                                                                                                                                                                                                                                                                                                                                                                                                                                                                                                |
|                         |                                                                                                                                                                                                                                                                                                                                                                                                                                                                                                                                                                                                                                                                                                                                                                                                                                                                                                                                                                                                                                                                                                                                                                                                                                                                                                                                                                                                                                                                                                                                                                                                                                                                                                                                                                                                                                                                                                                                                                                                                                                                                                                                |                                                     |                                                                                                                                                                                                                                                                                                                                                                                                                                                                                                                                                                                                                                                                                                                                                                                                                                                                                                                                                                                                                                                                                                                                                                                                                                                                                                                                                                                                                                                                                                                                                                                                                                                                                                                                                                                                                                                                                                                                                                                                                                                                                                                                |
|                         |                                                                                                                                                                                                                                                                                                                                                                                                                                                                                                                                                                                                                                                                                                                                                                                                                                                                                                                                                                                                                                                                                                                                                                                                                                                                                                                                                                                                                                                                                                                                                                                                                                                                                                                                                                                                                                                                                                                                                                                                                                                                                                                                |                                                     |                                                                                                                                                                                                                                                                                                                                                                                                                                                                                                                                                                                                                                                                                                                                                                                                                                                                                                                                                                                                                                                                                                                                                                                                                                                                                                                                                                                                                                                                                                                                                                                                                                                                                                                                                                                                                                                                                                                                                                                                                                                                                                                                |
|                         |                                                                                                                                                                                                                                                                                                                                                                                                                                                                                                                                                                                                                                                                                                                                                                                                                                                                                                                                                                                                                                                                                                                                                                                                                                                                                                                                                                                                                                                                                                                                                                                                                                                                                                                                                                                                                                                                                                                                                                                                                                                                                                                                |                                                     |                                                                                                                                                                                                                                                                                                                                                                                                                                                                                                                                                                                                                                                                                                                                                                                                                                                                                                                                                                                                                                                                                                                                                                                                                                                                                                                                                                                                                                                                                                                                                                                                                                                                                                                                                                                                                                                                                                                                                                                                                                                                                                                                |
|                         |                                                                                                                                                                                                                                                                                                                                                                                                                                                                                                                                                                                                                                                                                                                                                                                                                                                                                                                                                                                                                                                                                                                                                                                                                                                                                                                                                                                                                                                                                                                                                                                                                                                                                                                                                                                                                                                                                                                                                                                                                                                                                                                                |                                                     |                                                                                                                                                                                                                                                                                                                                                                                                                                                                                                                                                                                                                                                                                                                                                                                                                                                                                                                                                                                                                                                                                                                                                                                                                                                                                                                                                                                                                                                                                                                                                                                                                                                                                                                                                                                                                                                                                                                                                                                                                                                                                                                                |
|                         |                                                                                                                                                                                                                                                                                                                                                                                                                                                                                                                                                                                                                                                                                                                                                                                                                                                                                                                                                                                                                                                                                                                                                                                                                                                                                                                                                                                                                                                                                                                                                                                                                                                                                                                                                                                                                                                                                                                                                                                                                                                                                                                                |                                                     |                                                                                                                                                                                                                                                                                                                                                                                                                                                                                                                                                                                                                                                                                                                                                                                                                                                                                                                                                                                                                                                                                                                                                                                                                                                                                                                                                                                                                                                                                                                                                                                                                                                                                                                                                                                                                                                                                                                                                                                                                                                                                                                                |
|                         |                                                                                                                                                                                                                                                                                                                                                                                                                                                                                                                                                                                                                                                                                                                                                                                                                                                                                                                                                                                                                                                                                                                                                                                                                                                                                                                                                                                                                                                                                                                                                                                                                                                                                                                                                                                                                                                                                                                                                                                                                                                                                                                                |                                                     |                                                                                                                                                                                                                                                                                                                                                                                                                                                                                                                                                                                                                                                                                                                                                                                                                                                                                                                                                                                                                                                                                                                                                                                                                                                                                                                                                                                                                                                                                                                                                                                                                                                                                                                                                                                                                                                                                                                                                                                                                                                                                                                                |
|                         |                                                                                                                                                                                                                                                                                                                                                                                                                                                                                                                                                                                                                                                                                                                                                                                                                                                                                                                                                                                                                                                                                                                                                                                                                                                                                                                                                                                                                                                                                                                                                                                                                                                                                                                                                                                                                                                                                                                                                                                                                                                                                                                                |                                                     |                                                                                                                                                                                                                                                                                                                                                                                                                                                                                                                                                                                                                                                                                                                                                                                                                                                                                                                                                                                                                                                                                                                                                                                                                                                                                                                                                                                                                                                                                                                                                                                                                                                                                                                                                                                                                                                                                                                                                                                                                                                                                                                                |
|                         |                                                                                                                                                                                                                                                                                                                                                                                                                                                                                                                                                                                                                                                                                                                                                                                                                                                                                                                                                                                                                                                                                                                                                                                                                                                                                                                                                                                                                                                                                                                                                                                                                                                                                                                                                                                                                                                                                                                                                                                                                                                                                                                                |                                                     |                                                                                                                                                                                                                                                                                                                                                                                                                                                                                                                                                                                                                                                                                                                                                                                                                                                                                                                                                                                                                                                                                                                                                                                                                                                                                                                                                                                                                                                                                                                                                                                                                                                                                                                                                                                                                                                                                                                                                                                                                                                                                                                                |
|                         |                                                                                                                                                                                                                                                                                                                                                                                                                                                                                                                                                                                                                                                                                                                                                                                                                                                                                                                                                                                                                                                                                                                                                                                                                                                                                                                                                                                                                                                                                                                                                                                                                                                                                                                                                                                                                                                                                                                                                                                                                                                                                                                                |                                                     |                                                                                                                                                                                                                                                                                                                                                                                                                                                                                                                                                                                                                                                                                                                                                                                                                                                                                                                                                                                                                                                                                                                                                                                                                                                                                                                                                                                                                                                                                                                                                                                                                                                                                                                                                                                                                                                                                                                                                                                                                                                                                                                                |