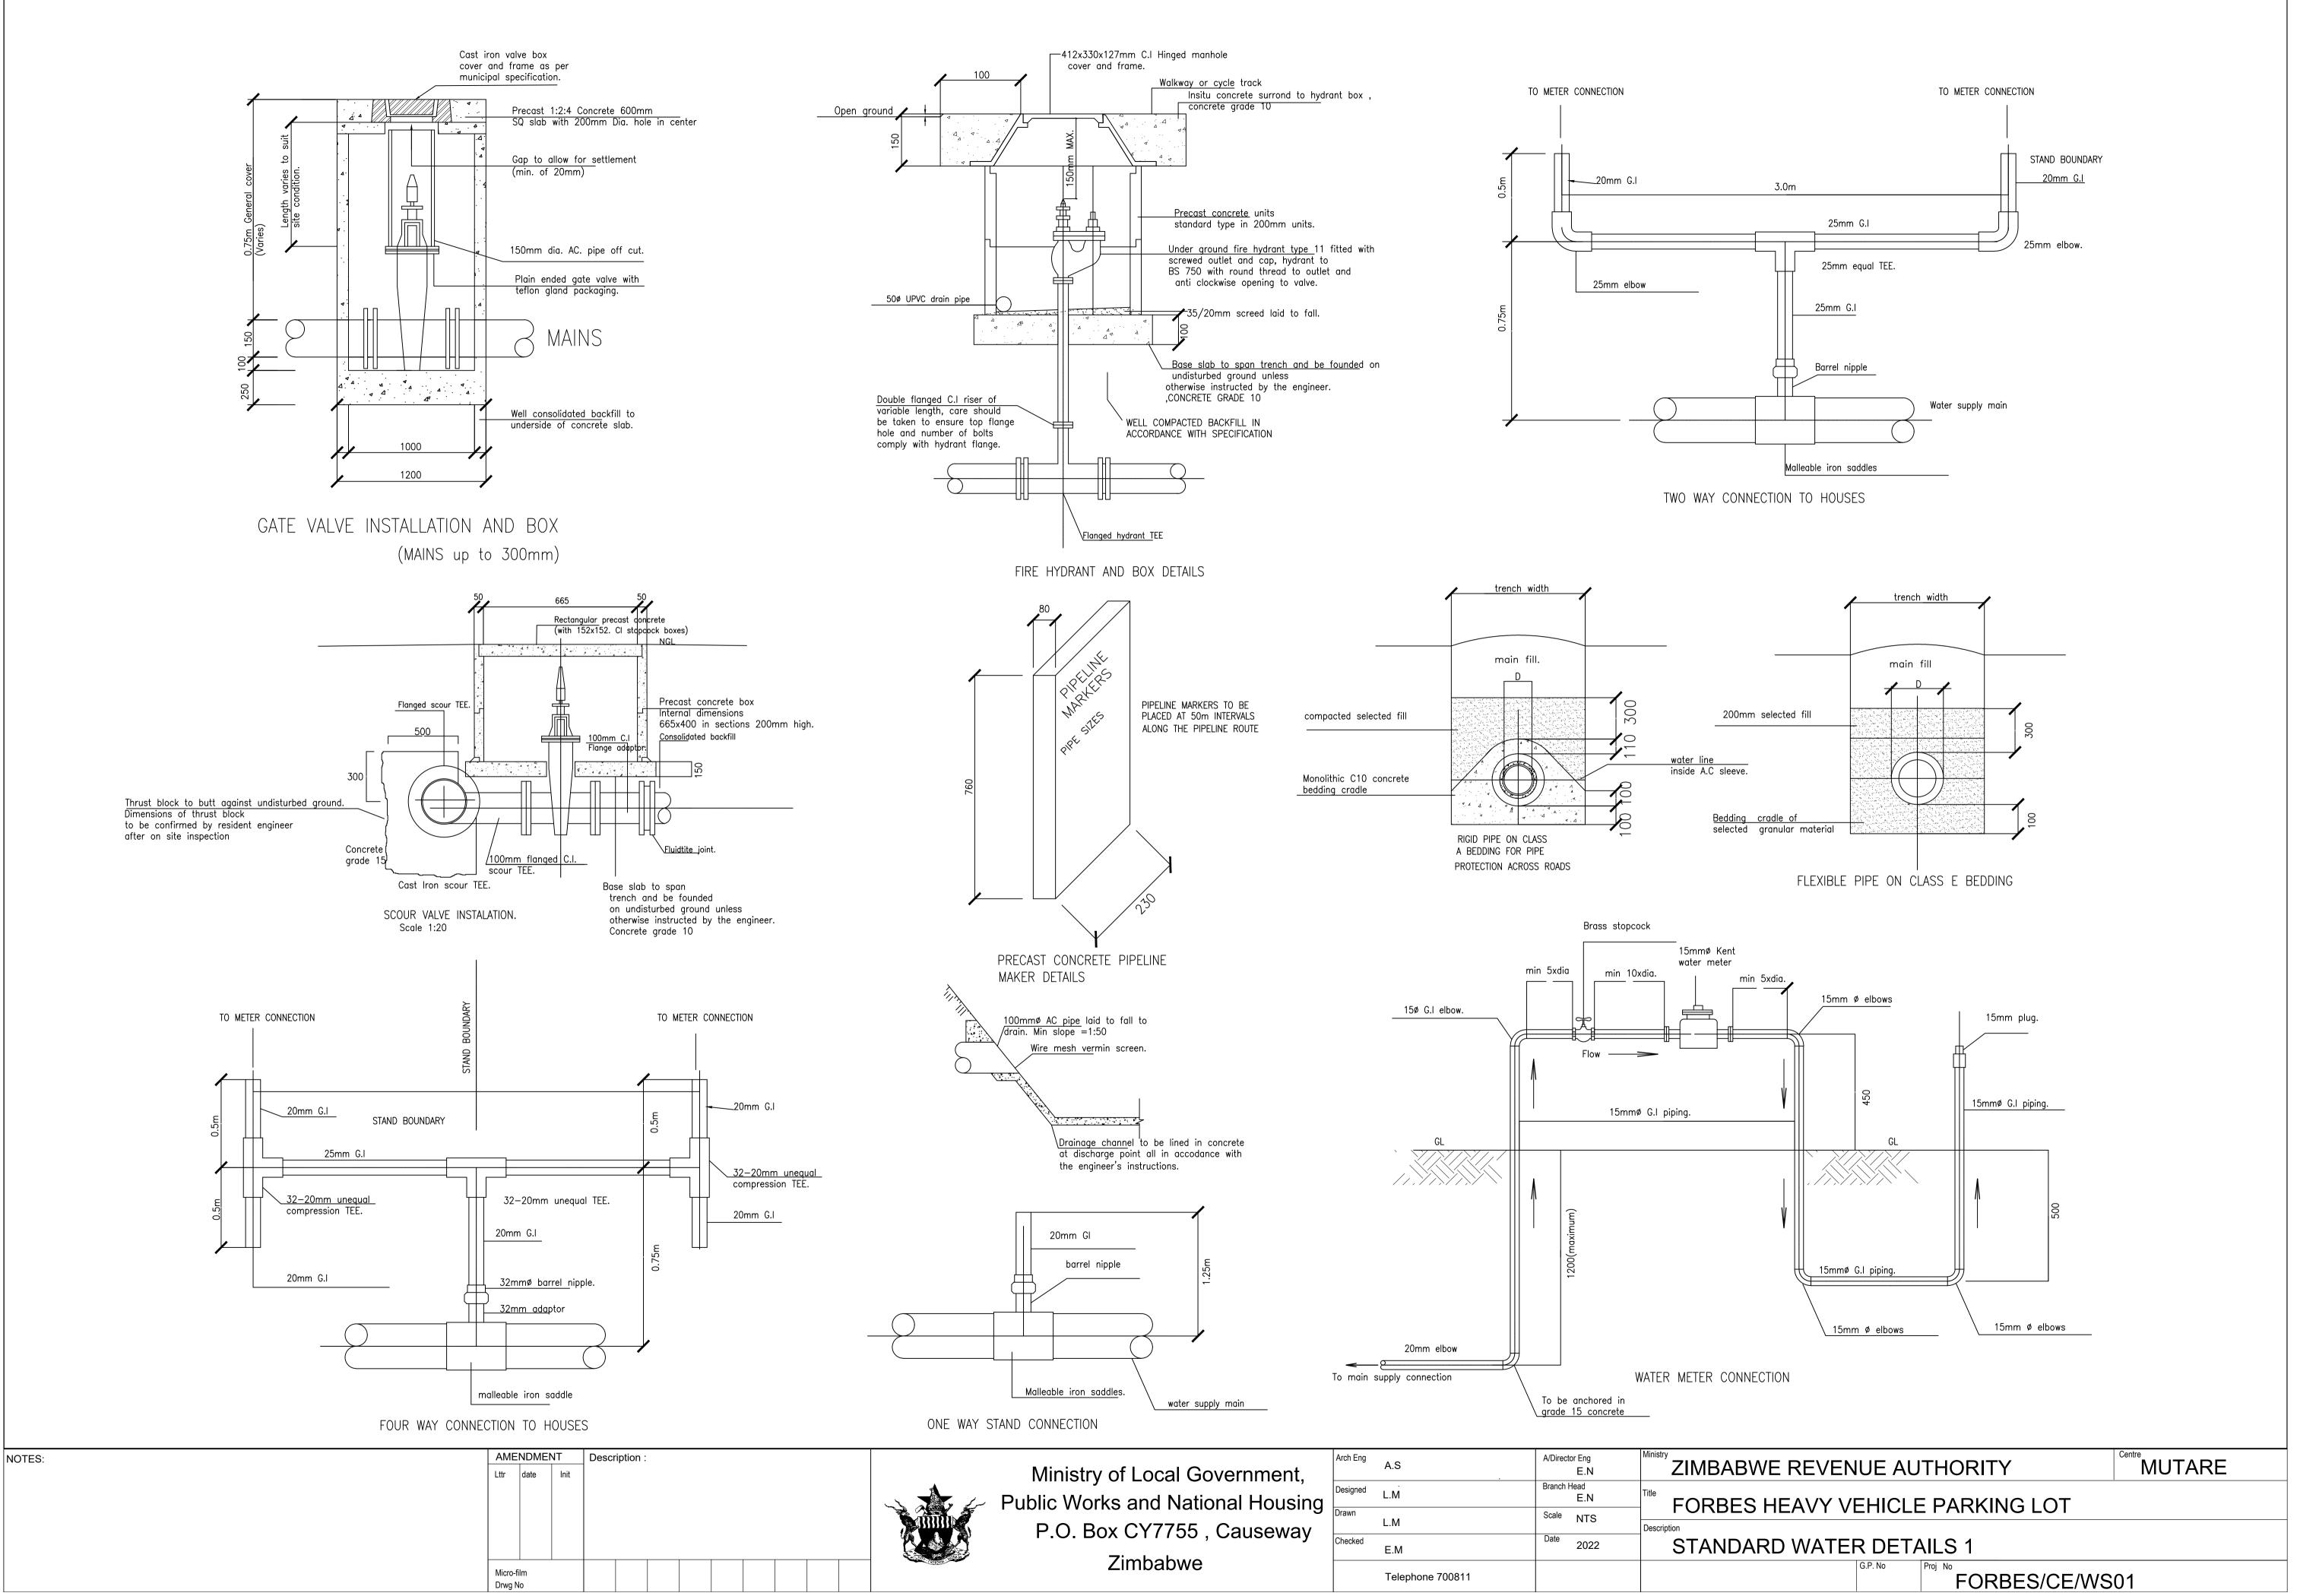

<br>E.N   | Title    | FORBES H |
| Drawn    | L.M              | Scale     | NTS           | Descrip  |          |
| Checked  | M.M              | Date      | 2022          |          | SEWER S  |
|          | Telephone 700811 |           |               |          |          |



| rnment,   | Engineer:<br>L.M | Director Eng:<br>H.Hungwe | Ministry:<br>ZIMRA     |
|-----------|------------------|---------------------------|------------------------|
| I Housing | L.M              | Branch head:<br>E.N       | Title:<br>FORBES HEAVY |
| useway    | S.K              | Scale:<br>1:850           | Description:           |
|           | Checked:<br>M.M  | Date: 2021                | WATER & SEWER          |
|           | Telephone 700811 | Description :             |                        |



| Arch Eng | A.S              | A/Direct | or Eng<br>E.N | Ministry | ZIMBABW  |
|----------|------------------|----------|---------------|----------|----------|
| Designed | L.M              | Branch H | Head<br>E.N   | Title    | FORBES H |
| Drawn    | L.M              | Scale    | NTS           | Descrip  |          |
| Checked  | E.M              | Date     | 2022          |          | STANDAR  |
|          | Telephone 700811 |          |               |          |          |
|          |                  |          |               |          |          |



| Arch Eng | A.S              | A/Directo | or Eng<br>E.N | Ministry | ZIMBABW  |
|----------|------------------|-----------|---------------|----------|----------|
| Designed | L.M              | Branch H  | lead<br>E.N   | Titl